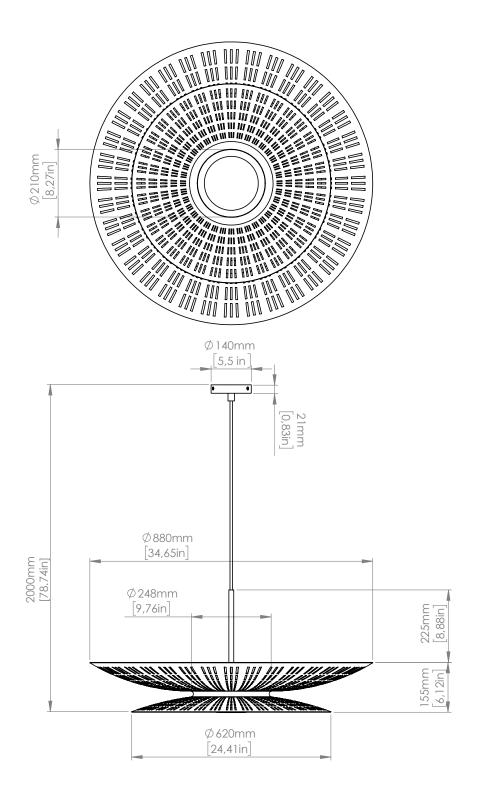

Air is available in small and large versions.

PRODUCT SPECIFICS p.2

AIR SO p.3

#### 110V

Strip LED

Custom LED

DOUBLE EMISSION

Lower: 1 x 15W Custom LED Light emission: 2.500 Lm 2.700 K; CRI: >90 IP20

Upper: 1 x 7.5W Stip LED Light emission: 650 Lm 2.700 K; CRI: >90 IP20

Copyright and/or design rights subsist in this drawing. No part of this drawing may be reproduced in any material form (including photocopying or storing in any medium electronic means, whether or not intentionally and whether or not as part or a larger publication) without the express permission of the copyright owner, Contardi Lighting S.r.l.. Further and without prejudice to the above, this drawing and all information relating thereto is confidential, and shall not be communicated to a third party without the consent of Contardi lighting srl. Contardi lighting srl asserts all rights to be identified as the author of the work and otherwise.