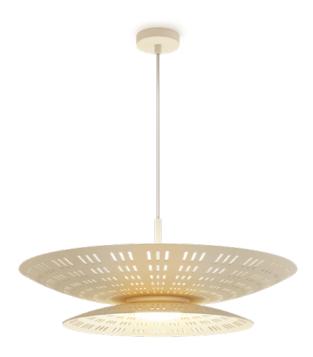

# **Air** Adam Tihany

SO

The new AIR suspension light, conceived by Adam Tihany, combines a love of design with a solid ecological ethos. Featuring intricate laser cuts, a double emission light (in the large version) and a warm, inviting glow, you wouldn't guess that this light is made of GREEN CAST®. This is a 100% recycled and recyclable acrylic material produced with the utmost respect for primary resources, involving a significantly reduced amount of raw materials, and the re-use of what is considered waste.

With AIR, Contardi makes a pledge to become an even greener company in the future, with a promise to drastically cut the waste of materials and damage to the Earth. We want our lamps to have a great impact on the world of design, and the smallest possible environmental footprint.

Air is available in small and large versions.

PRODUCT SPECIFICS p.2

AIR SO p.3