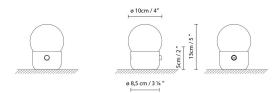

## **Description:**

LED portable lamp with a battery that can be recharged by USB and the light can be dimmed with the touchdim system. Kup Camp is based on the lighting bodies in the KUP collection and an opal glass sphere. Available in matte black, copper and gold.

## **KUP CAMP**

| Bla    | ck              | Copper Oold                      |           |     |      |        |
|--------|-----------------|----------------------------------|-----------|-----|------|--------|
| CODE   | LAMP            | LIGHT SOURCE                     | DIM       | ₿   | BULB | kg     |
| 742002 | KUP CAMP COPPER |                                  |           |     |      |        |
| 742001 | KUP CAMP GOLD   | LED 1,3W 150Im 3,7V 3000K CRI≥90 | TOUCH DIM | A++ | Ö    | LED A+ |
| 742000 | KUP CAMP BLACK  |                                  |           |     |      |        |