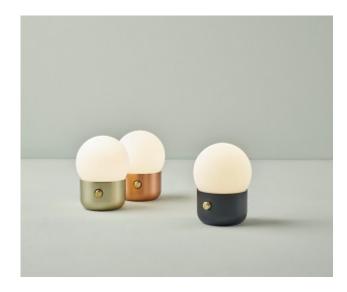

## **Description:**

LED portable lamp with a battery that can be recharged by USB and the light can be dimmed with the touchdim system. Kup Camp is based on the lighting bodies in the KUP collection and an opal glass sphere. Available in matte black, copper and gold.