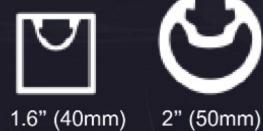

#### t mn 200mm Profile - Ø 1" Radius - 8" min. Ø26mm t min stam Profile - Ø 1.25" Radius - 14" min. Profile - Ø 1.6" Ø 40mm Radius - 16" min. E min 550mm Profile - Ø 2" Radius – 22" min.