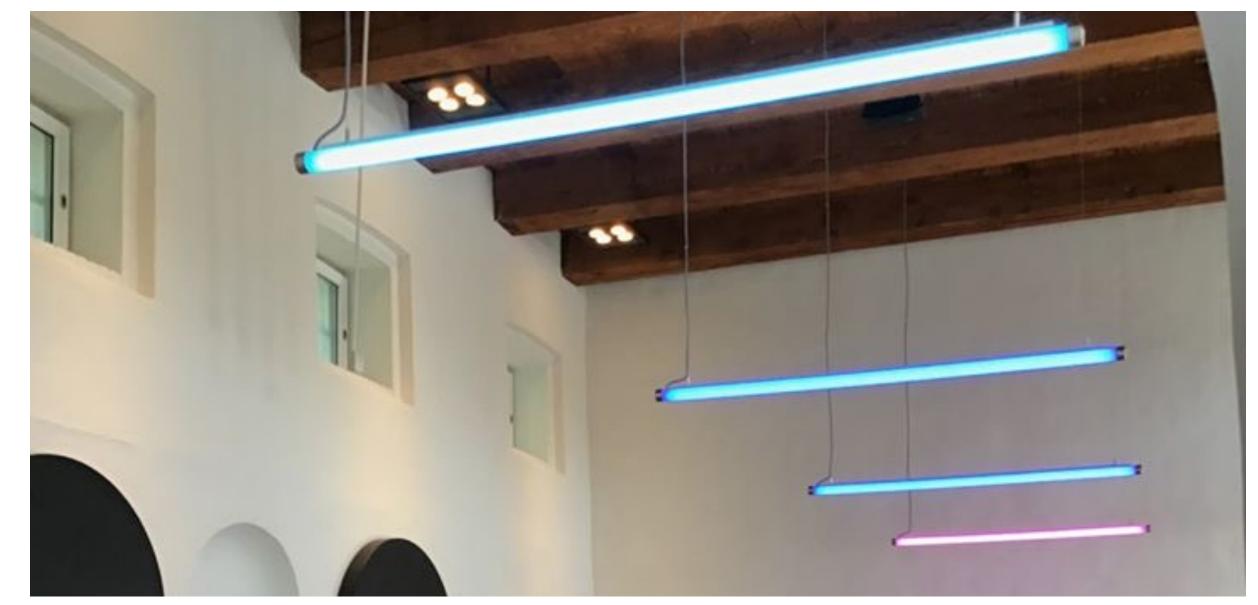

gurations possible









#### t mn 200mm Profile - Ø 1" Radius - 8" min. Ø26mm t min stam Profile - Ø 1.25" Radius - 14" min. Profile - Ø 1.6" Ø 40mm Radius - 16" min. E min 550mm Profile - Ø 2" Radius – 22" min.

# LUXTUBE





Pendant Surface Indoor/Outdoor



80, 90, 95+ CRI 27, 30, 35, 40K RGB & Tunable White



0-10v DALI DMX



3-7w per ft 250-500 lum/ft



Ø 1"-2" Sq.1.6" x 1.6"

#### **Tube Colors**





**RAL 6029** 



**RAL6018** 



**RAL 1021** 



**RAL 2000** 



RAL 3020



Magenta



**RAL 5002** 

#### Joining Options





Angular Welding (min angle 30°)







T-shape Joining



#### **Profiles**



































NAL Lighting Group 2021













Façade & Accent Lighting

Applications



















Profiles & Tubes

Applications











































































OPQRSTUVWXYZ 1234567890?!/&\*()+

OSTRICH PROPER BOLD

**ABCDEFGHIJKLMN** OPQRSTUVWXYZ 1234567890?!/&\*()+











# Fibercloud HQ

Milan, IT

The light sculpture designed by the architect Giuseppe Tortato with 200 meters of LED tube connects all the floors of the new Fastweb headquarters in the newly created Piazza Olivetti in Milan.

The entire light run is made up of 100 individual segments, allowing it to seem to travel through each floor to ceiling.

"A 'cloud of ideas' that radiates the entire building and those who work there, to connect people, to share ideas and projects and create new synergies."





















Immersive Light Experience

Contagious Energy

Positive Vibes

Lux Tube

4ft Rings

**RGBW** 

Pixel