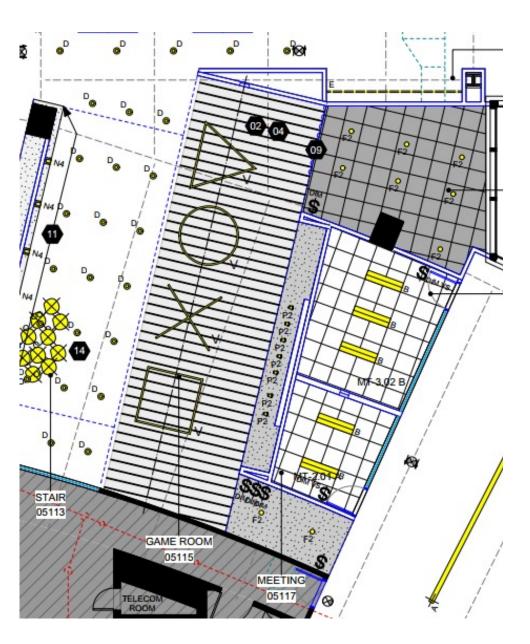

## Moontower – Amenities Space

Austin, TX (Near UT Campus)

Expected Install Completion - 2021