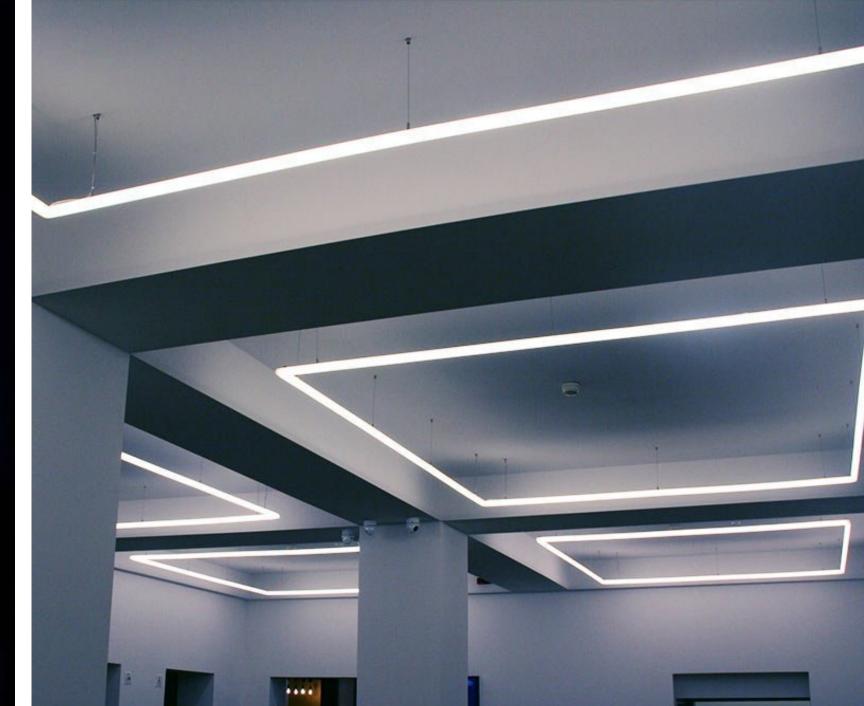

### Creator's Dream

Indoor or Outdoor
Illuminated tube
White or RGBW
Multiple size and shape tubes
Multiple configurations possible

# LUXTUBE

Pendant Surface Indoor/Outdoor

80, 90, 95+ CRI 27, 30, 35, 40K RGB & Tunable White

0-10v DALI DMX

3-7w per ft 250-500 lum/ft

Ø 1"-2" Sq.1.6" x 1.6"