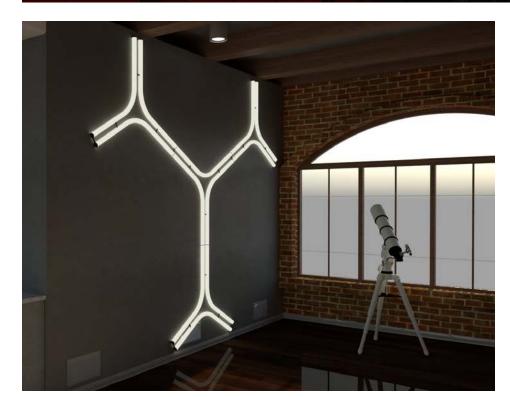

### Creator's Dream

Indoor or Outdoor
Illuminated tube
White or RGBW
Multiple size and shape tubes
Multiple configurations possible

# LUXTUBE

Pendant Surface Indoor/Outdoor

80, 90, 95+ CRI 27, 30, 35, 40K RGB & Tunable White

0-10v DALI DMX

3-7w per ft 250-500 lum/ft

Ø 1"-2" Sq.1.6" x 1.6"