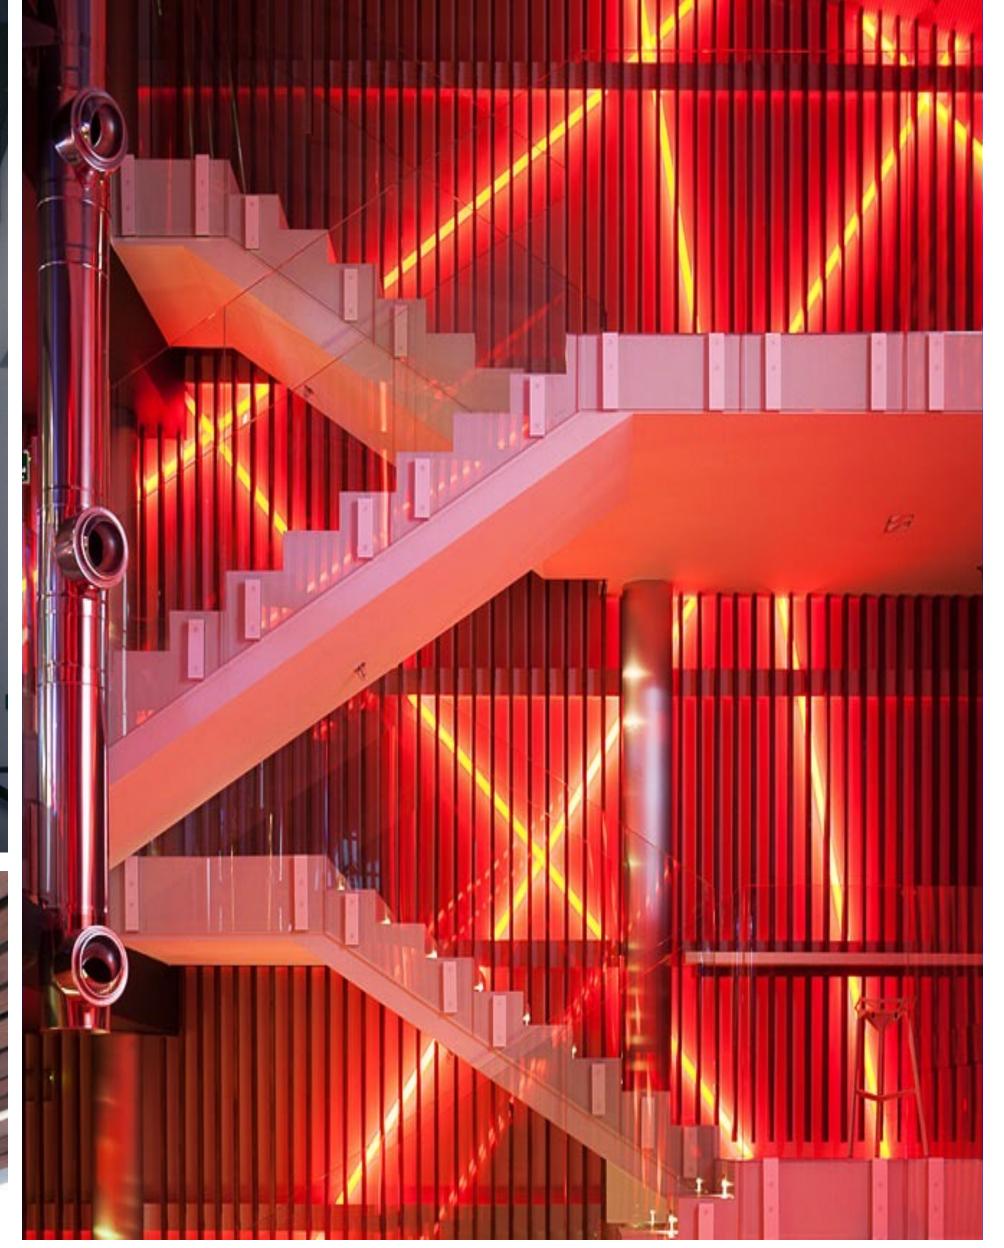

# Fibercloud HQ

Milan, IT

The light sculpture designed by the architect Giuseppe Tortato with 200 meters of LED tube connects all the floors of the new Fastweb headquarters in the newly created Piazza Olivetti in Milan.

The entire light run is made up of 100 individual segments, allowing it to seem to travel through each floor to ceiling.

"A 'cloud of ideas' that radiates the entire building and those who work there, to connect people, to share ideas and projects and create new synergies."

Immersive Light Experience

Contagious Energy

Positive Vibes

Lux Tube

4ft Rings

**RGBW** 

Pixel Level Control

**DMX Integration with Music** 