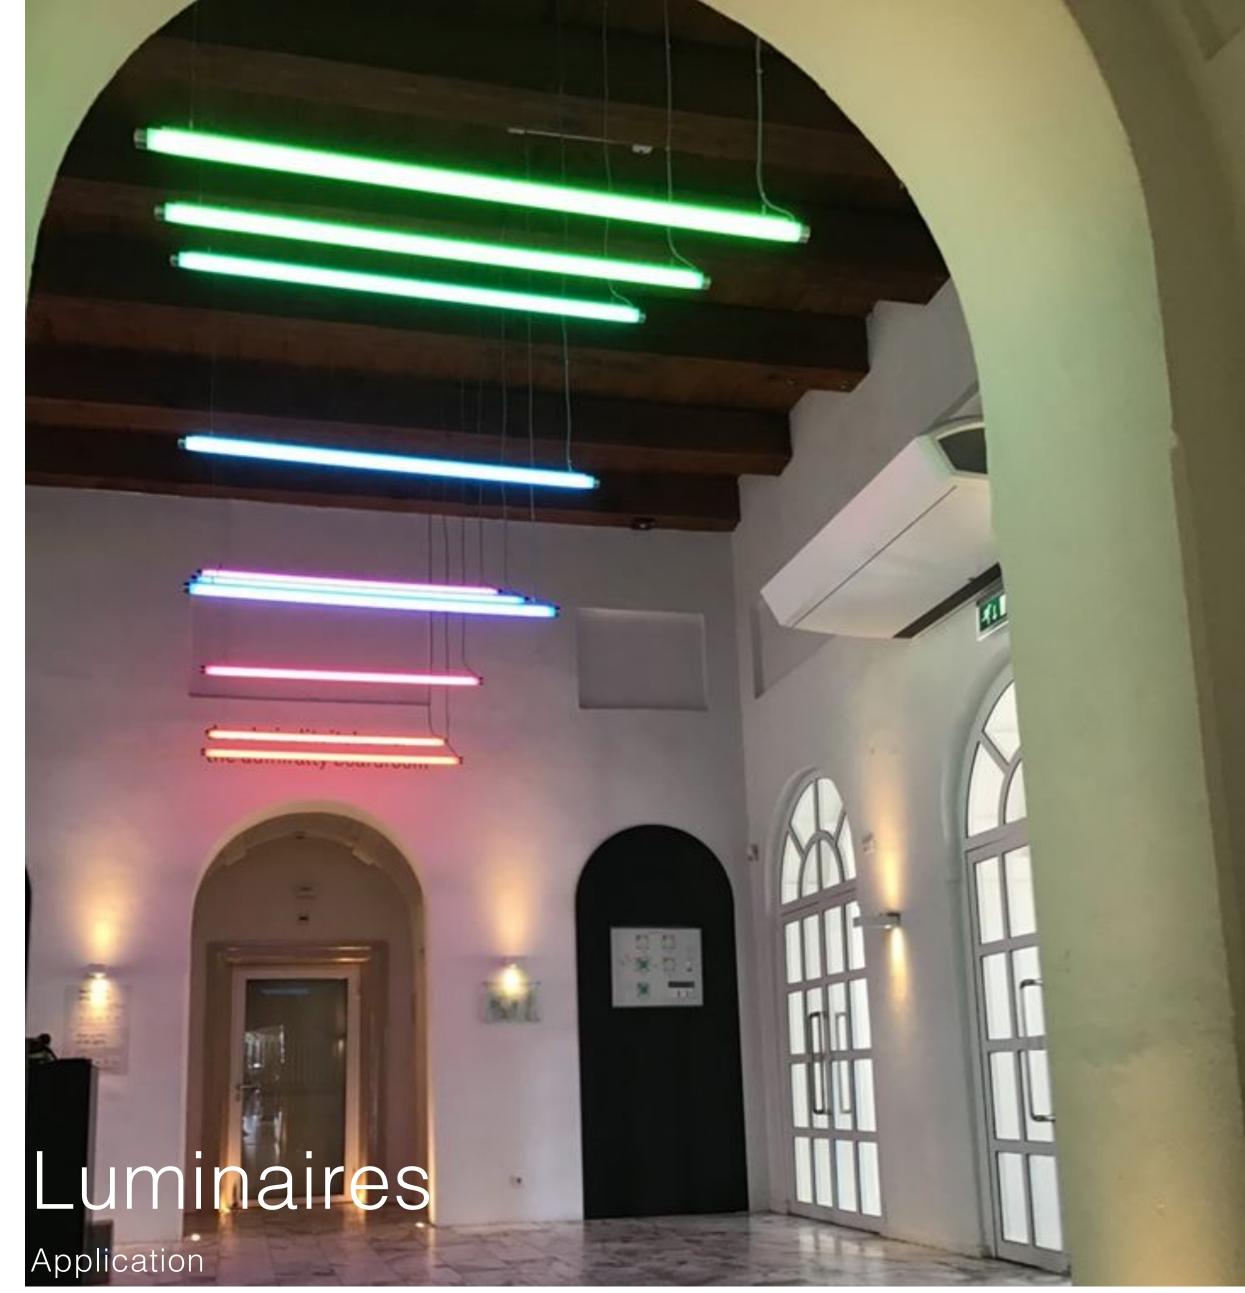

## Microsoft Boardroom

Manhattan, NY

Created a custom shape ellipse fully luminous tube pendant for over a board room table for Microsoft's new offices in NYC. Lighting designer Kugler Ning Lighting requested help to create the perfect size, shape, and lumen output for the project.