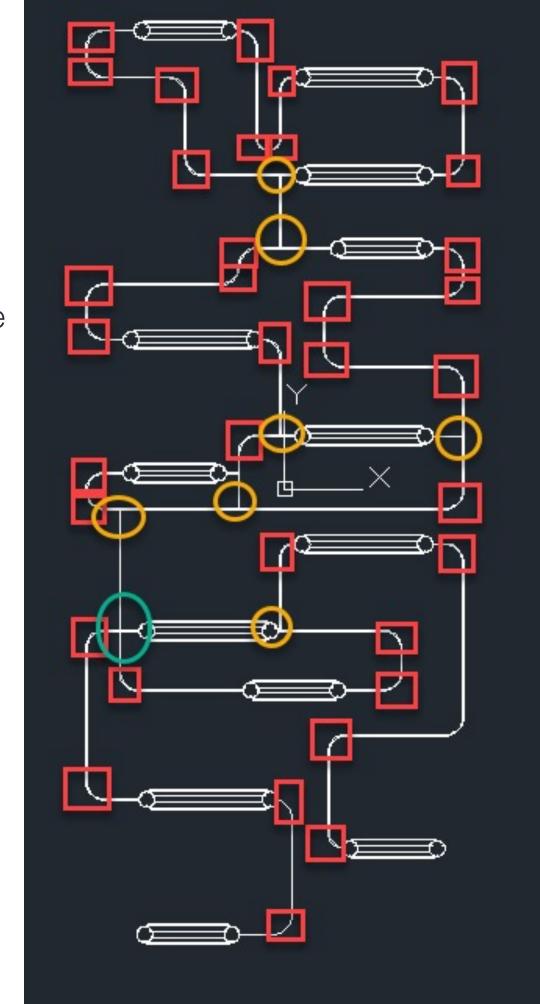

#### **Profiles**

NAL Lighting Group 2021

Façade & Accent Lighting

Applications

Profiles & Tubes

Applications

OPQRSTUVWXYZ 1234567890?!/&\*()+

OSTRICH PROPER BOLD