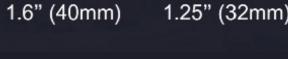

#### t mn 200mm Profile - Ø 1" Radius - 8" min. Ø26mm t min stam Profile - Ø 1.25" Radius - 14" min. Profile - Ø 1.6" Ø 40mm Radius - 16" min. E min 550mm Profile - Ø 2" Radius – 22" min.