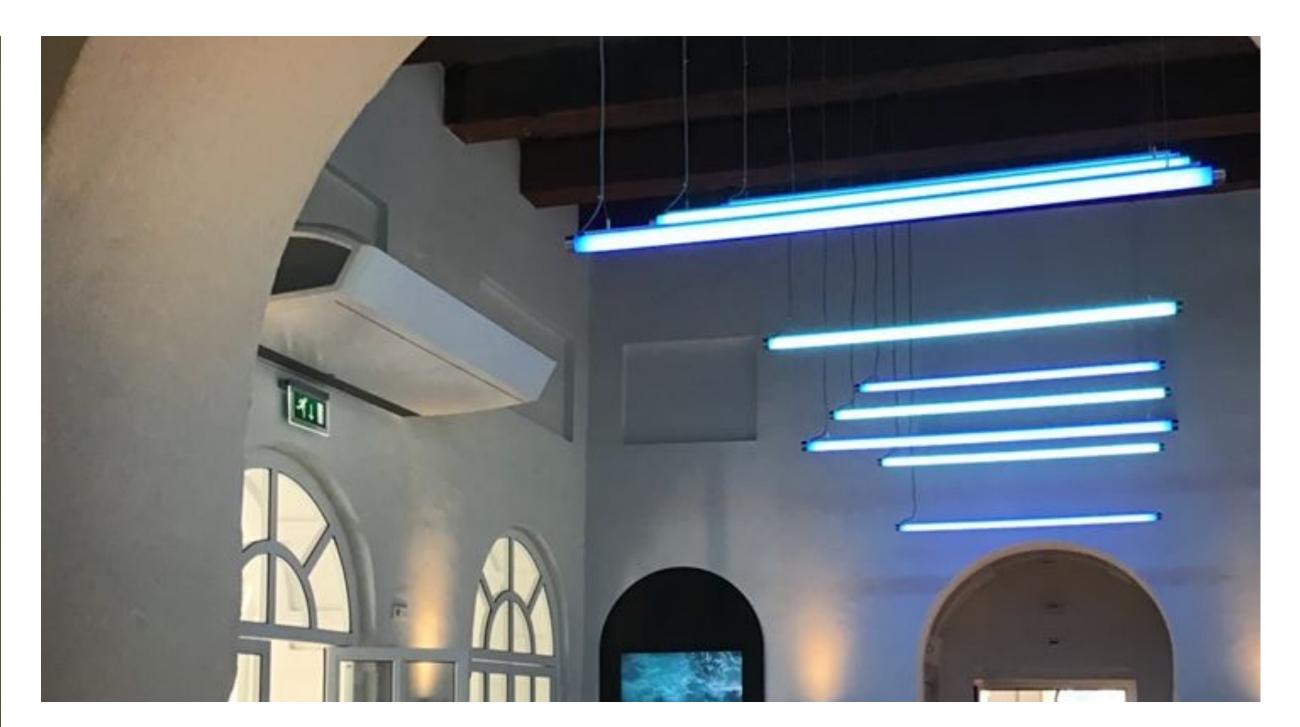

figurations possible









#### t mn 200mm Profile - Ø 1" Radius - 8" min. Ø26mm t min stam Profile - Ø 1.25" Radius - 14" min. Profile - Ø 1.6" Ø 40mm Radius - 16" min. E min 550mm Profile - Ø 2" Radius – 22" min.

# LUXTUBE





Pendant Surface Indoor/Outdoor



80, 90, 95+ CRI 27, 30, 35, 40K RGB & Tunable White



0-10v DALI DMX



3-7w per ft 250-500 lum/ft



Ø 1"-2" Sq.1.6" x 1.6"

#### **Tube Colors**





**RAL 6029** 



**RAL6018** 



**RAL 1021** 



**RAL 2000** 



RAL 3020



Magenta



**RAL 5002** 

#### Joining Options





Angular Welding (min angle 30°)







T-shape Joining



#### **Profiles**



































NAL Lighting Group 2021













Façade & Accent Lighting

Applications



















Profiles & Tubes

Applications











































































OPQRSTUVWXYZ 1234567890?!/&\*()+

OSTRICH PROPER BOLD

**ABCDEFGHIJKLMN** OPQRSTUVWXYZ 1234567890?!/&\*()+











# Fibercloud HQ

Milan, IT

The light sculpture designed by the architect Giuseppe Tortato with 200 meters of LED tube connects all the floors of the new Fastweb headquarters in the newly created Piazza Olivetti in Milan.

The entire light run is made up of 100 individual segments, allowing it to seem to travel through each floor to ceiling.

"A 'cloud of ideas' that radiates the entire building and those who work there, to connect people, to share ideas and projects and create new synergies."





















Immersive Light Experience

Contagious Energy

Positive Vibes

Lux Tube

4ft Rings

**RGBW** 

Pix