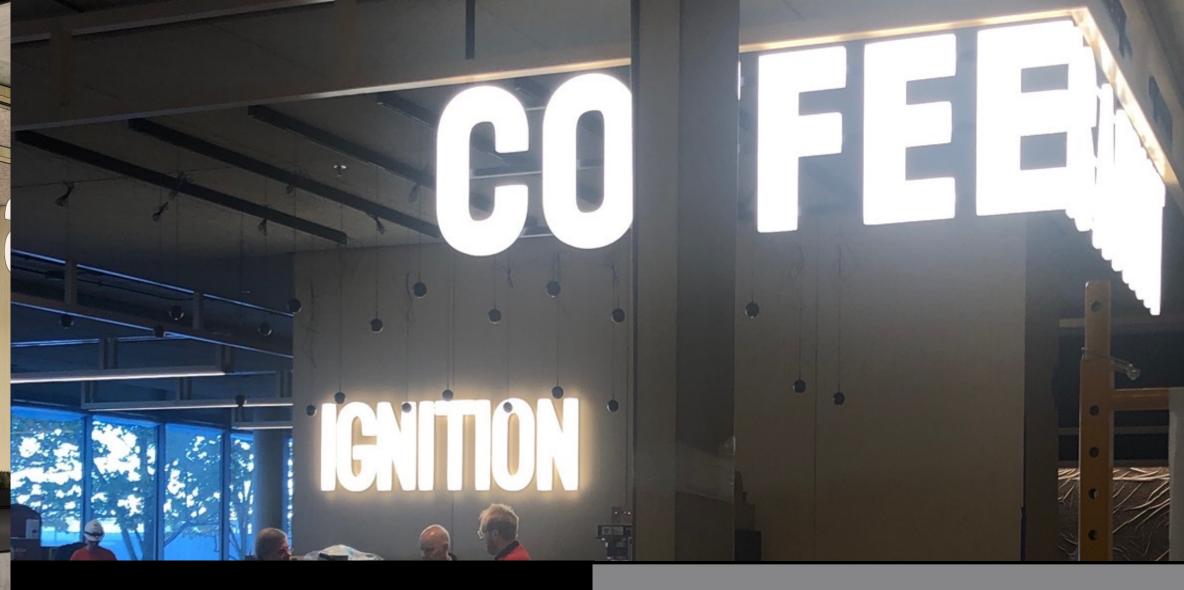

adius - 8" min. Ø26mm t min stam Profile - Ø 1.25" Radius - 14" min. Profile - Ø 1.6" Ø 40mm Radius - 16" min. E min 550mm Profile - Ø 2" Radius – 22" min.

# LUXTUBE





Pendant Surface Indoor/Outdoor



80, 90, 95+ CRI 27, 30, 35, 40K RGB & Tunable White



0-10v DALI DMX



3-7w per ft 250-500 lum/ft



Ø 1"-2" Sq.1.6" x 1.6"

#### **Tube Colors**





**RAL 6029** 



**RAL6018** 



**RAL 1021** 



**RAL 2000** 



RAL 3020



Magenta



**RAL 5002** 

#### Joining Options





Angular Welding (min angle 30°)







T-shape Joining



#### **Profiles**



































NAL Lighting Group 2021













Façade & Accent Lighting

Applications



















Profiles & Tubes

Applications











































































OPQRSTUVWXYZ 1234567890?!/&\*()+

OSTRICH PROPER BOLD

**ABCDEFGHIJKLMN** OPQRSTUVWXYZ 1234567890?!/&\*()+











# Fibercloud HQ

Milan, IT

The light sculpture designed by the architect Giuseppe Tortato with 200 meters of LED tube connects all the floors of the new Fastweb headquarters in the newly created Piazza Olivetti in Milan.

The entire light run is made up of 100 individual segments, allowing it to seem to travel through each floor to ceiling.

"A 'cloud of ideas' that radiates the entire building and those who work there, to connect people, to share ideas and projects and create new synergies."





















Immersive Light Experience

Contagious Energy

Positive Vibes

Lux Tube

4ft Rings

**RGBW** 

Pixel Level Control

**DMX Integration with Music** 







####