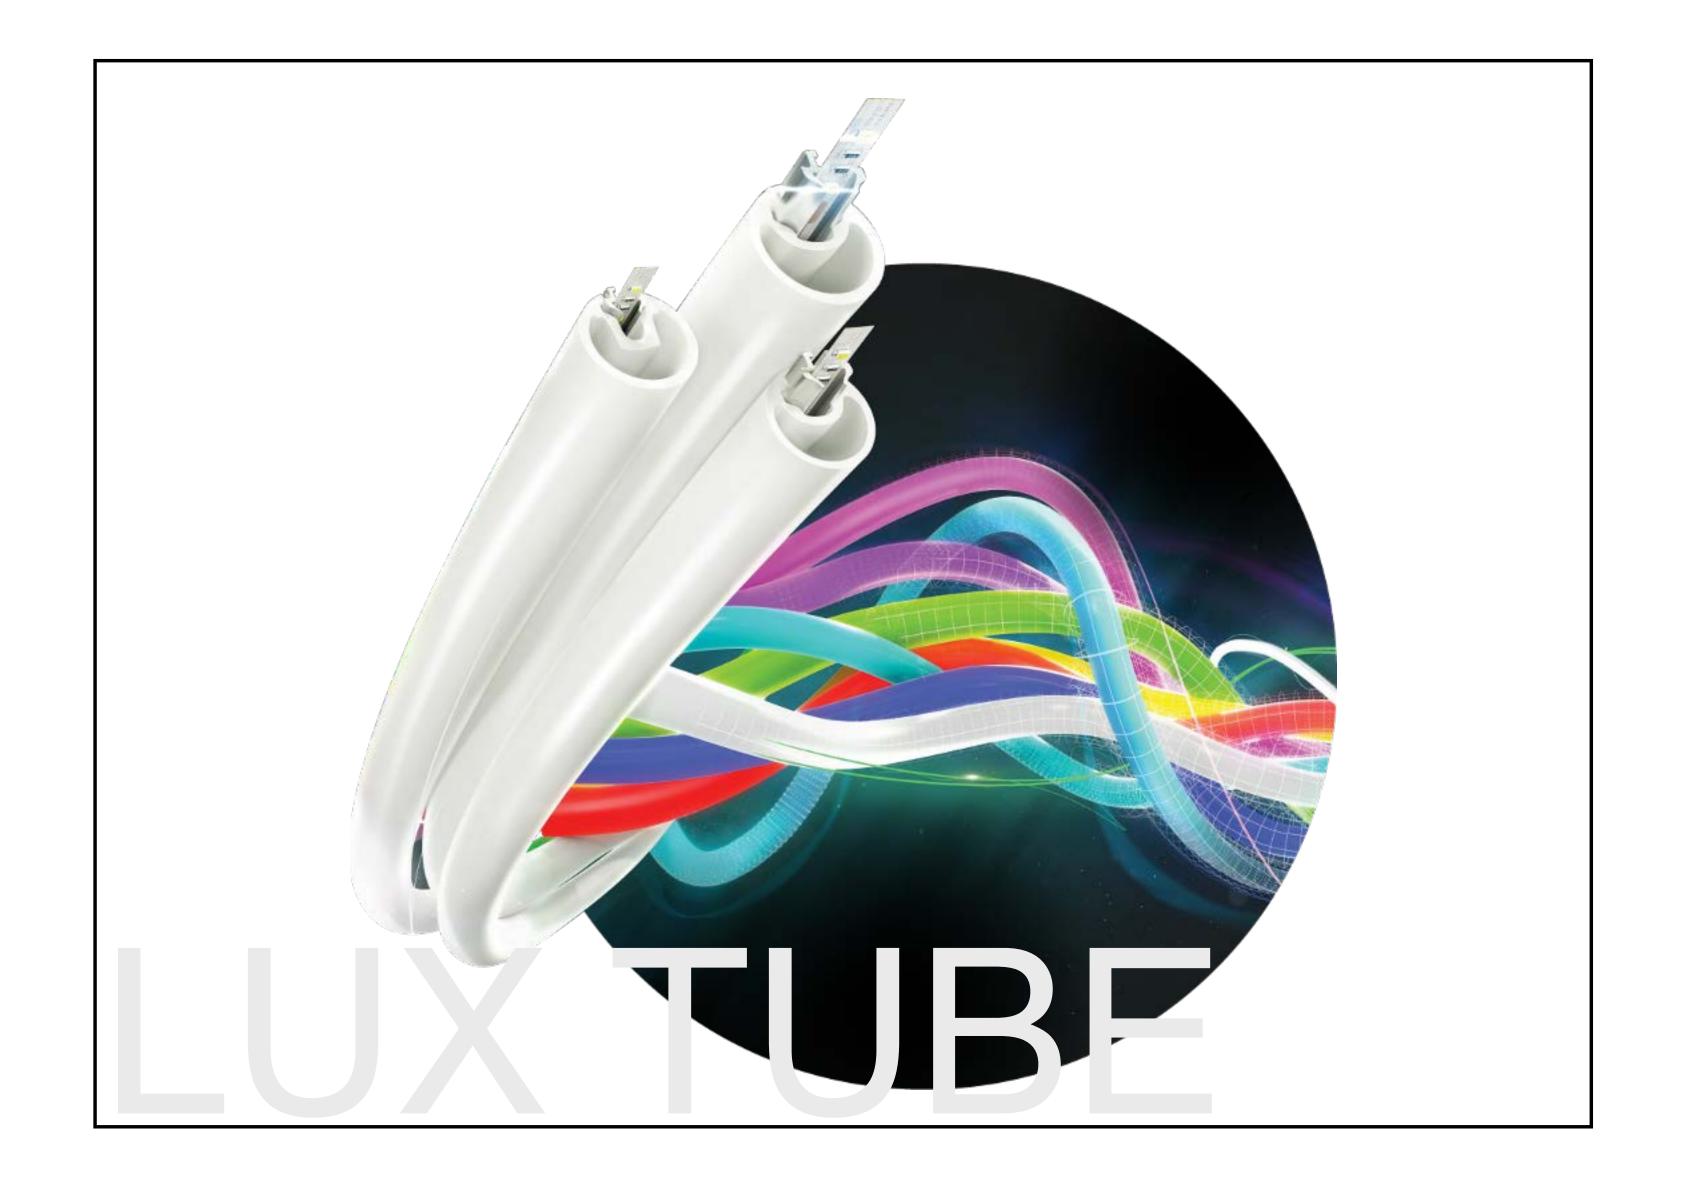

# LUXTUBE

Pendant Surface Indoor/Outdoor

80, 90, 95+ CRI 27, 30, 35, 40K RGB & Tunable White

0-10v DALI DMX

3-7w per ft 250-500 lum/ft

Ø 1"-2" Sq.1.6" x 1.6"

### Creator's Dream

Indoor or Outdoor
Illuminated tube
White or RGBW
Multiple size and shape tubes
Multiple configurations possible