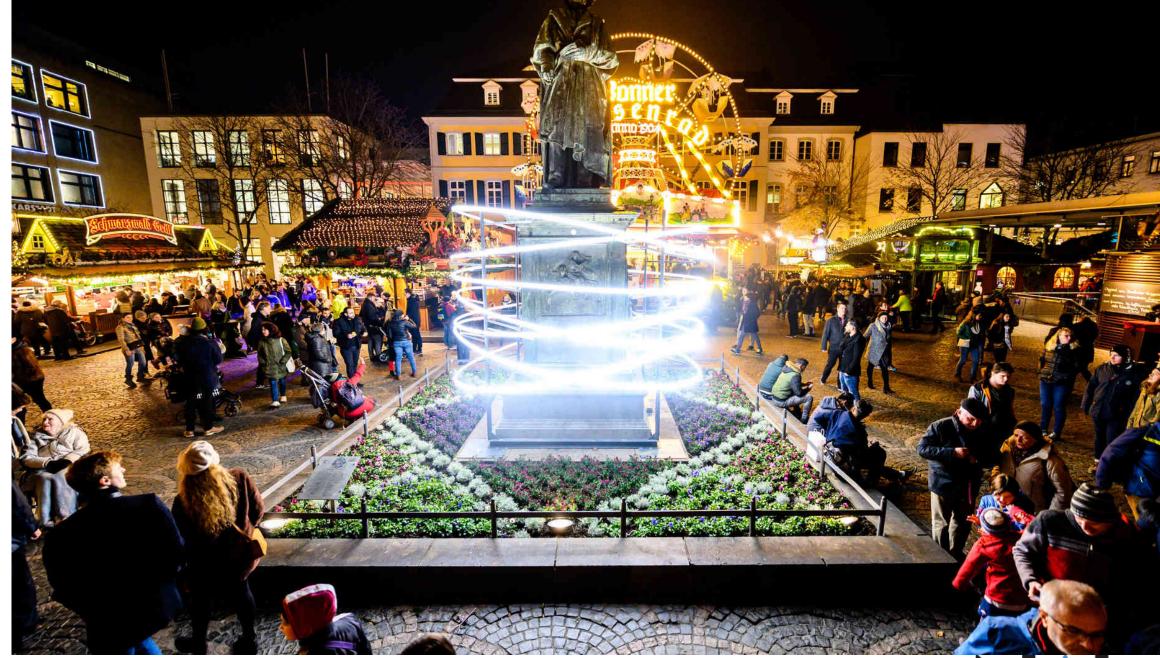

# Fibercloud HQ

Milan, IT

The light sculpture designed by the architect Giuseppe Tortato with 200 meters of LED tube connects all the floors of the new Fastweb headquarters in the newly created Piazza Olivetti in Milan.

The entire light run is made up of 100 individual segments, allowing it to seem to travel through each floor to ceiling.

"A 'cloud of ideas' that radiates the entire building and those who work there, to connect people, to share ideas and projects and create new synergies."