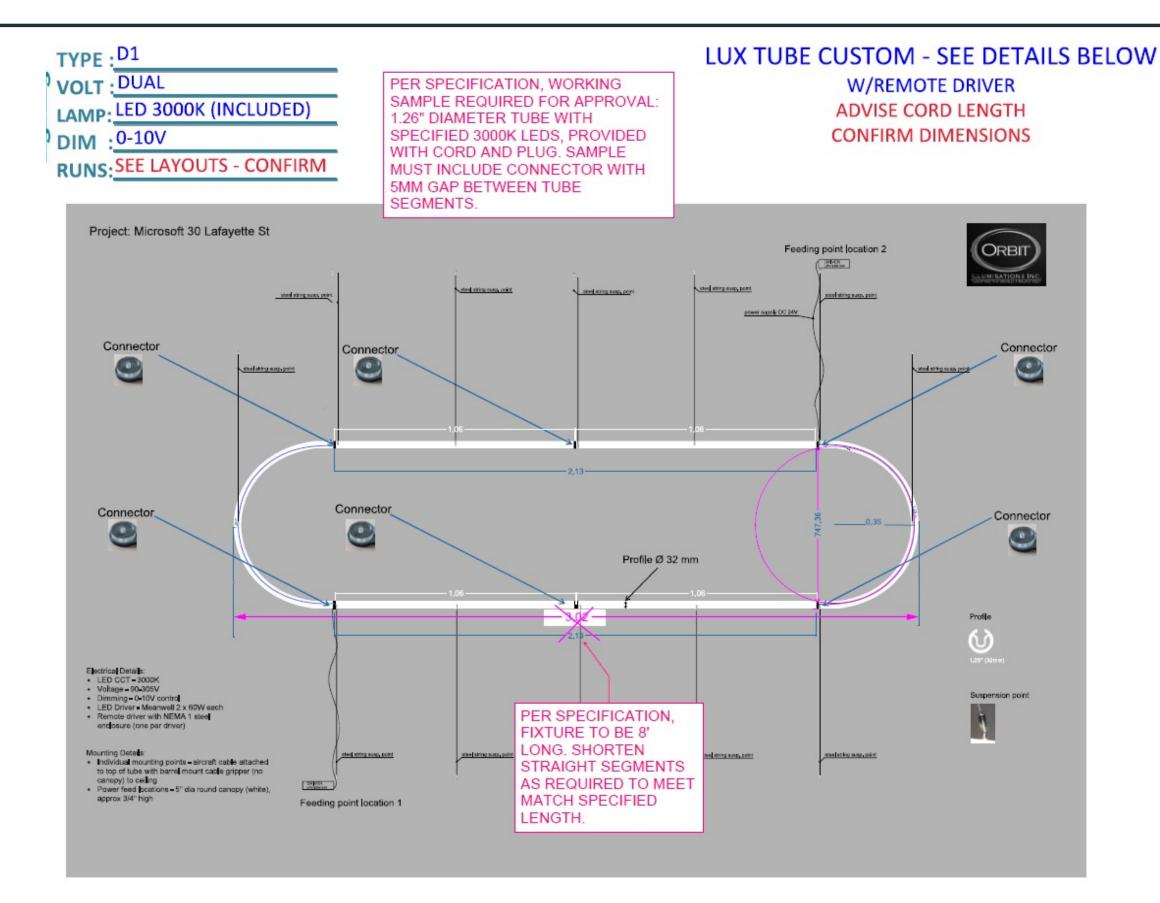

## Microsoft Boardroom

Manhattan, NY

Created a custom shape ellipse fully luminous tube pendant for over a board room table for Microsoft's new offices in NYC. Lighting designer Kugler Ning Lighting requested help to create the perfect size, shape, and lumen output for the project.