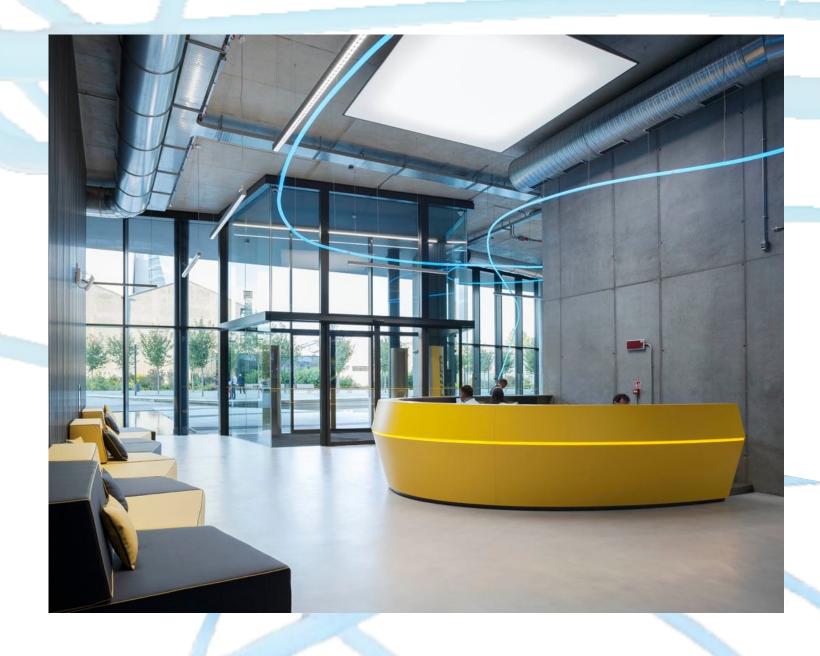

# Fibercloud HQ

Milan, IT

The light sculpture designed by the architect Giuseppe Tortato with 200 meters of LED tube connects all the floors of the new Fastweb headquarters in the newly created Piazza Olivetti in Milan.

The entire light run is made up of 100 individual segments, allowing it to seem to travel through each floor to ceiling.

"A 'cloud of ideas' that radiates the entire building and those who work there, to connect people, to share ideas and projects and create new synergies."