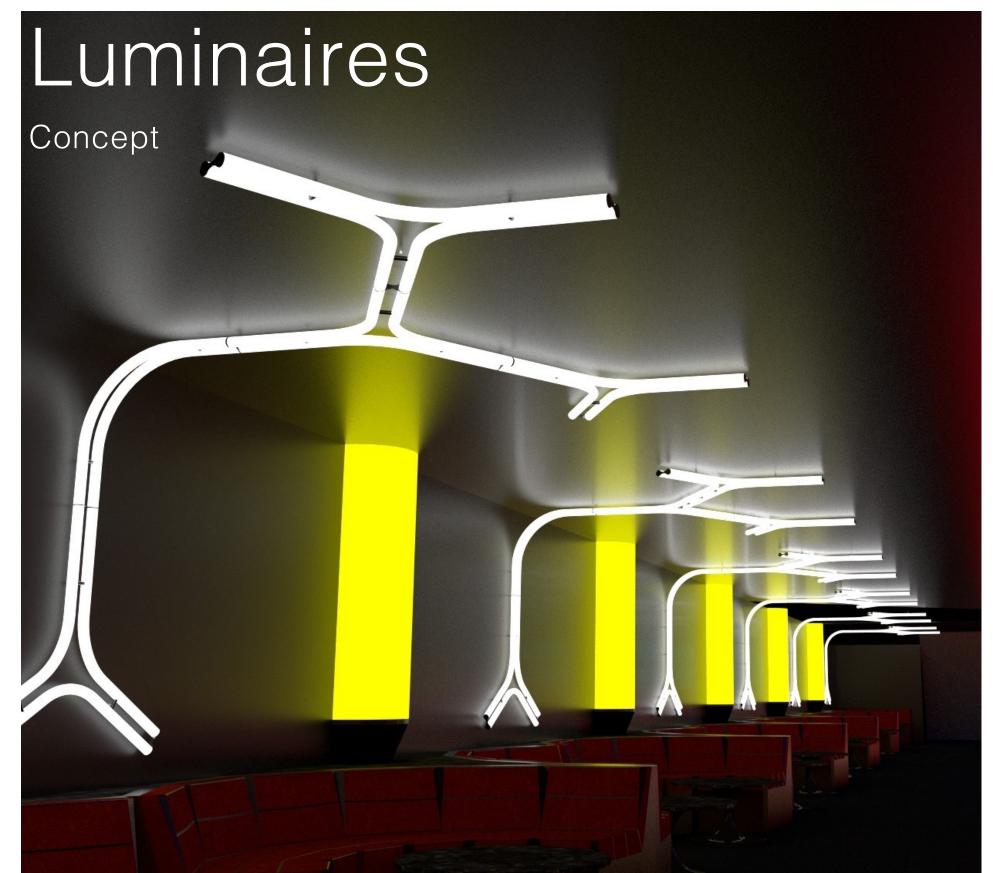

### Creator's Dream

Indoor or Outdoor
Illuminated tube
White or RGBW
Multiple size and shape tubes
Multiple configurations possible

# LUXTUBE

Pendant Surface Indoor/Outdoor

80, 90, 95+ CRI 27, 30, 35, 40K RGB & Tunable White

0-10v DALI DMX

3-7w per ft 250-500 lum/ft

Ø 1"-2" Sq.1.6" x 1.6"