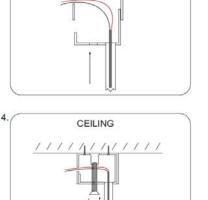

#### t mn 200mm Profile - Ø 1" Radius - 8" min. Ø26mm t min stam Profile - Ø 1.25" Radius - 14" min. Profile - Ø 1.6" Ø 40mm Radius - 16" min. E min 550mm Profile - Ø 2" Radius – 22" min.