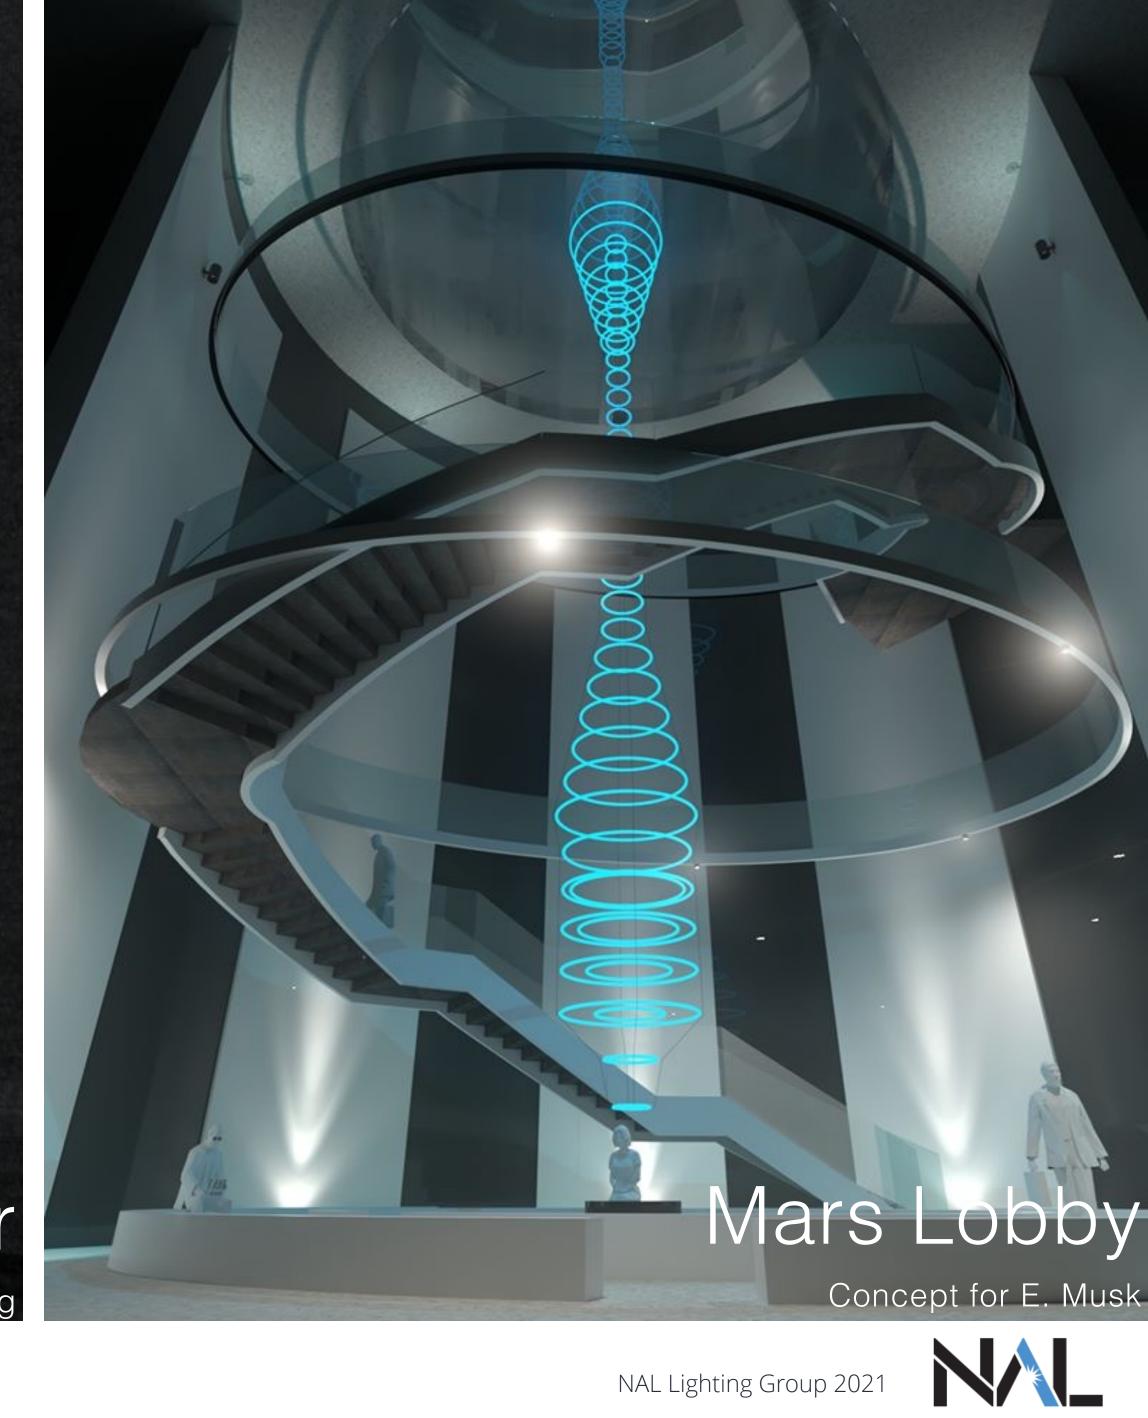

Immersive Light Experience

Contagious Energy

Positive Vibes

Lux Tube

4ft Rings

**RGBW** 

Pixel Level Control

**DMX Integration with Music** 