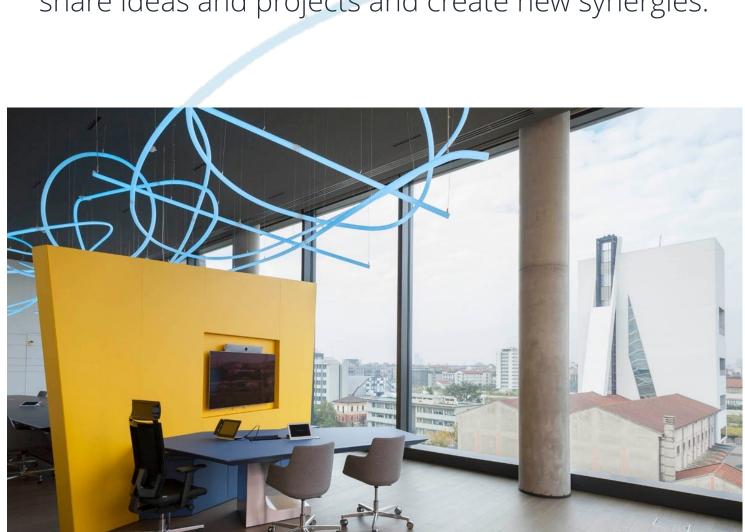

# Fibercloud HQ

Milan, IT

The light sculpture designed by the architect Giuseppe Tortato with 200 meters of LED tube connects all the floors of the new Fastweb headquarters in the newly created Piazza Olivetti in Milan.

The entire light run is made up of 100 individual segments, allowing it to seem to travel through each floor to ceiling.

"A 'cloud of ideas' that radiates the entire building and those who work there, to connect people, to share ideas and projects and create new synergies."