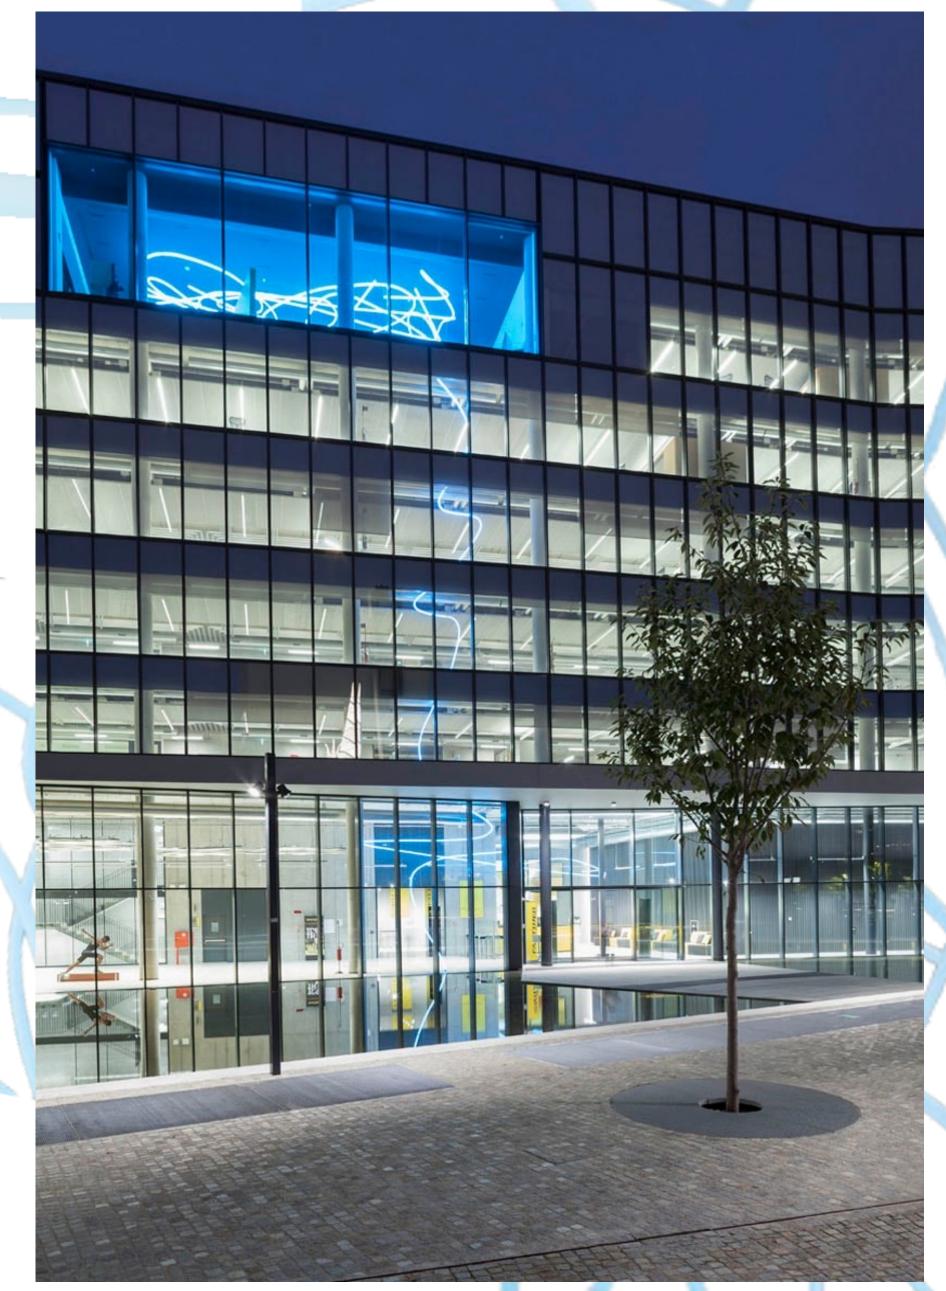

# Fibercloud HQ

Milan, IT

The light sculpture designed by the architect Giuseppe Tortato with 200 meters of LED tube connects all the floors of the new Fastweb headquarters in the newly created Piazza Olivetti in Milan.

The entire light run is made up of 100 individual segments, allowing it to seem to travel through each floor to ceiling.

"A 'cloud of ideas' that radiates the entire building and those who work there, to connect people, to share ideas and projects and create new synergies."