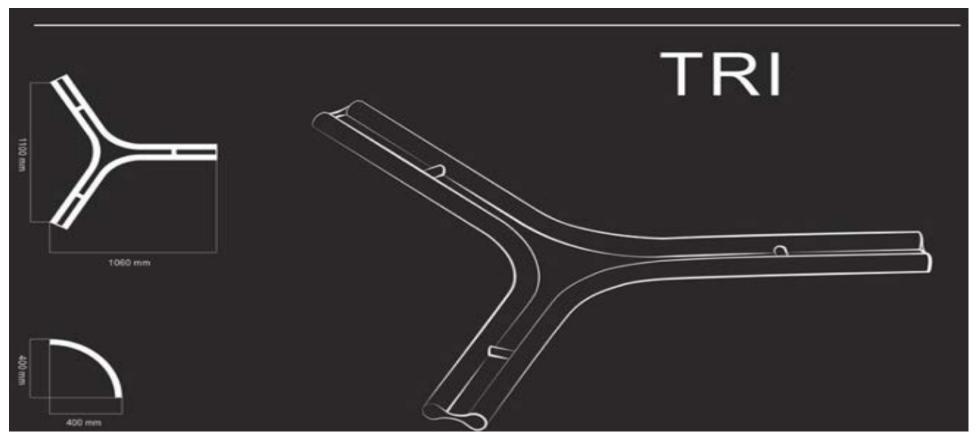

### Creator's Dream

Indoor or Outdoor
Illuminated tube
White or RGBW
Multiple size and shape tubes
Multiple configurations possible

# LUXTUBE

Pendant Surface Indoor/Outdoor

80, 90, 95+ CRI 27, 30, 35, 40K RGB & Tunable White

0-10v DALI DMX

3-7w per ft 250-500 lum/ft

Ø 1"-2" Sq.1.6" x 1.6"