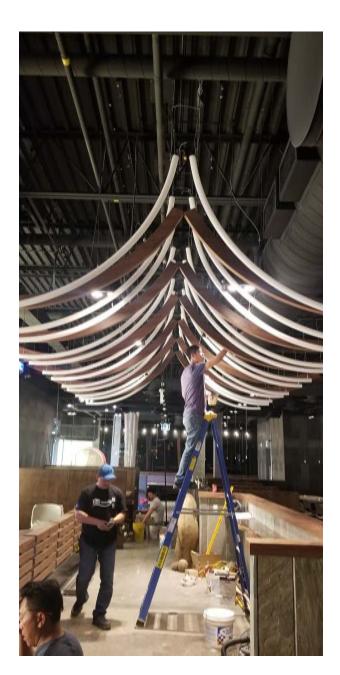

## Matsuda

Toronto, ON

Inspired by nature's curves, Lux Tube, equipped with RGBW, stuns as the focal point of this restaurant in downtown Toronto. A round profile is used in a 2" diameter profile with a curved design to create a soft but striking installation.