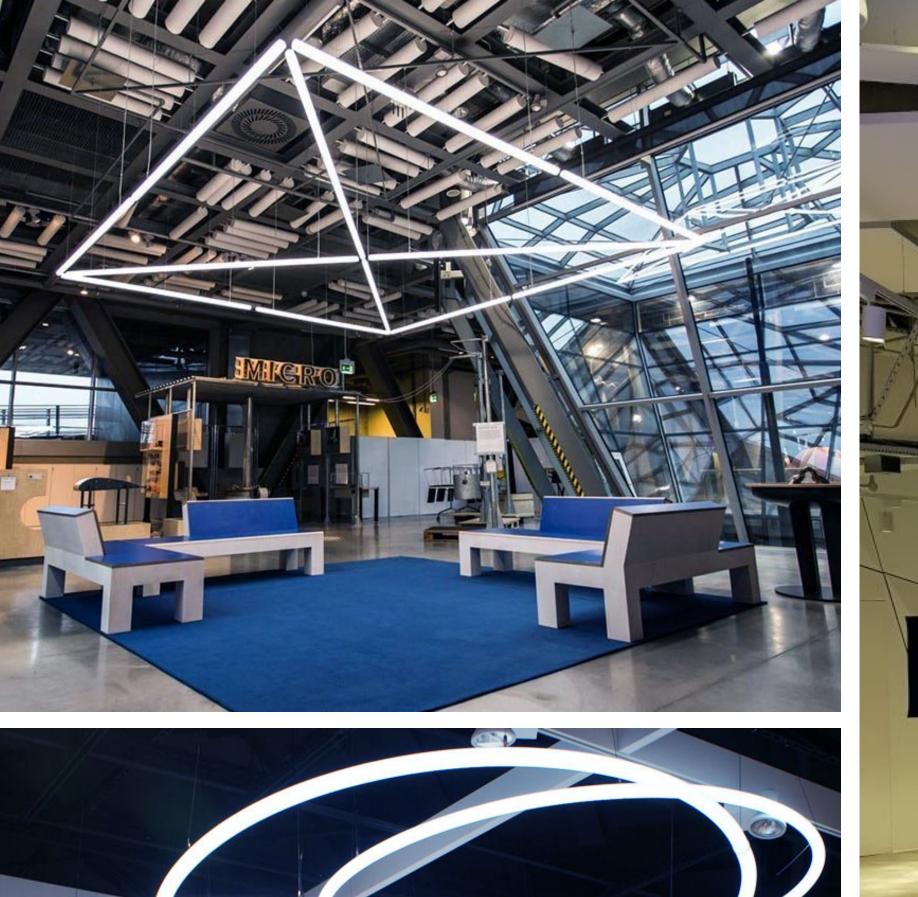

## iManage Corp HQ

Chicago, IL

The Lux Tube is used to create the central design element in two employee focused spaces. The complete flexibility of shape allowed designers to integrate the lighting with the spaces in complementary and playful ways.