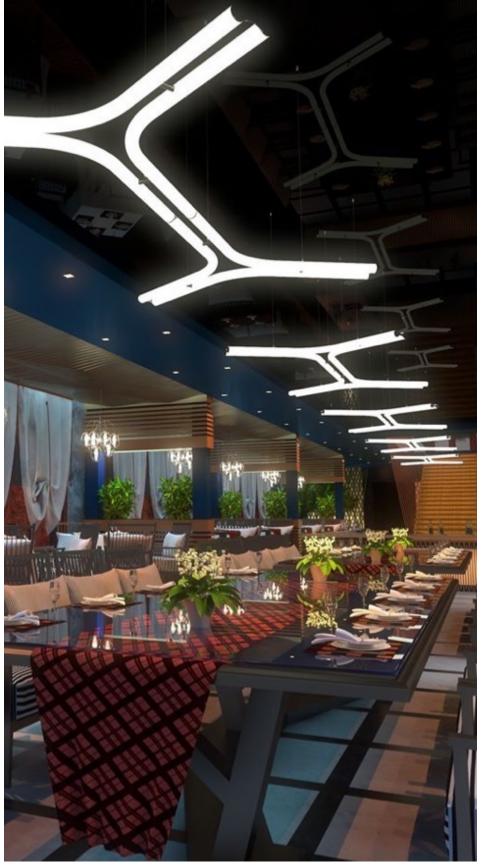

## Matsuda

Toronto, ON

Inspired by nature's curves, Lux Tube, equipped with RGBW, stuns as the focal point of this restaurant in downtown Toronto. A round profile is used in a 2" diameter profile with a curved design to create a soft but striking installation.