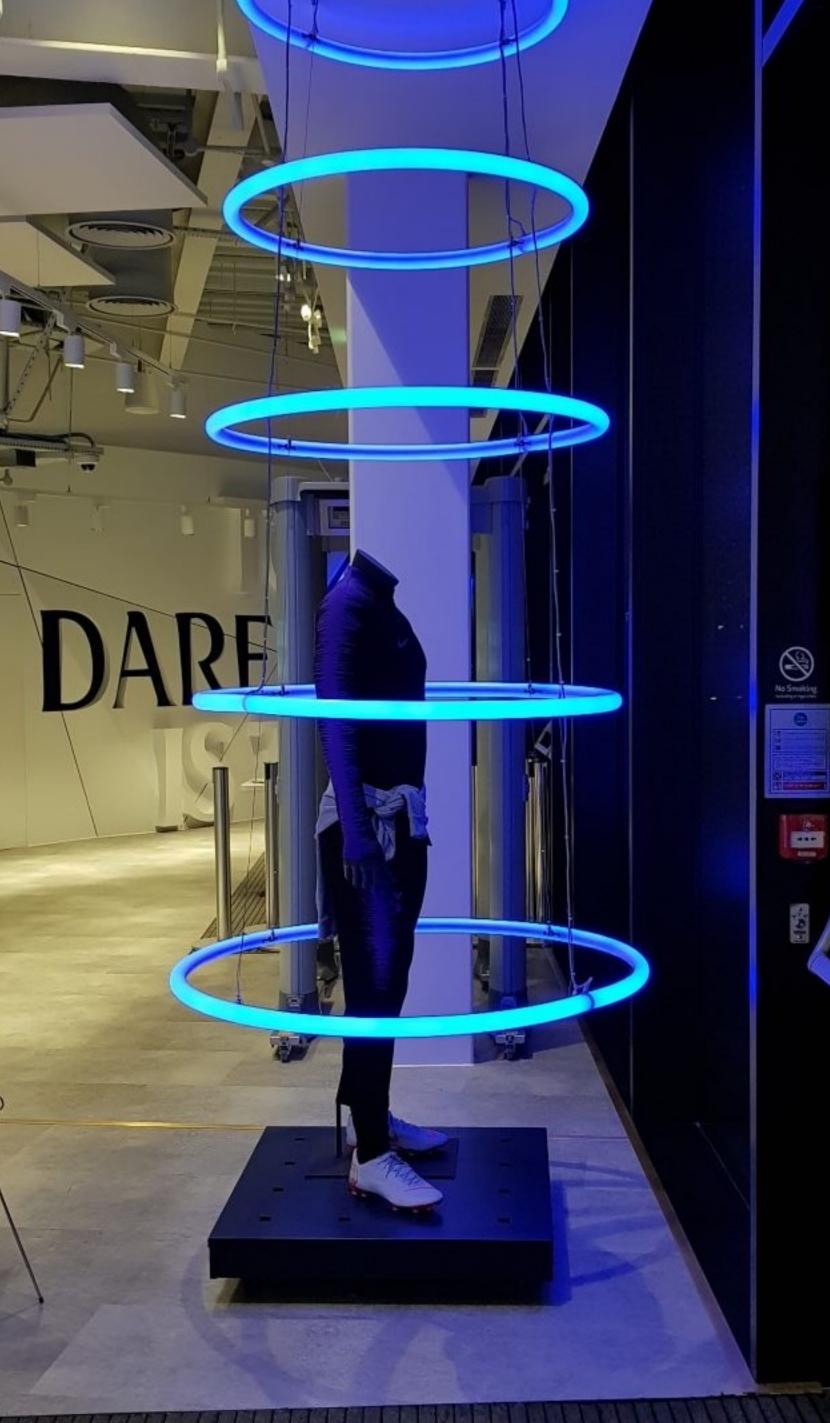

## Lux Tube

The client uses Lux Tube from Orbit Illuminations to help create a one-of-a-kind experience and workout space.

# Fit Factory Fitness Toronto, ON