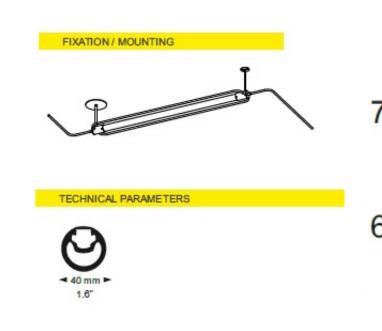

#### t mn 200mm Profile - Ø 1" Radius - 8" min. Ø26mm t min stam Profile - Ø 1.25" Radius - 14" min. Profile - Ø 1.6" Ø 40mm Radius - 16" min. E min 550mm Profile - Ø 2" Radius – 22" min.