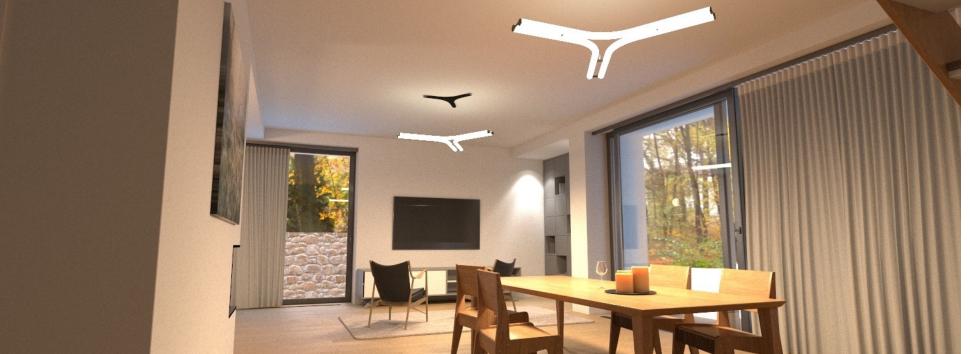

### Creator's Dream

Indoor or Outdoor
Illuminated tube
White or RGBW
Multiple size and shape tubes
Multiple configurations possible

# LUXTUBE

Pendant Surface Indoor/Outdoor

80, 90, 95+ CRI 27, 30, 35, 40K RGB & Tunable White

0-10v DALI DMX

3-7w per ft 250-500 lum/ft

Ø 1"-2" Sq.1.6" x 1.6"