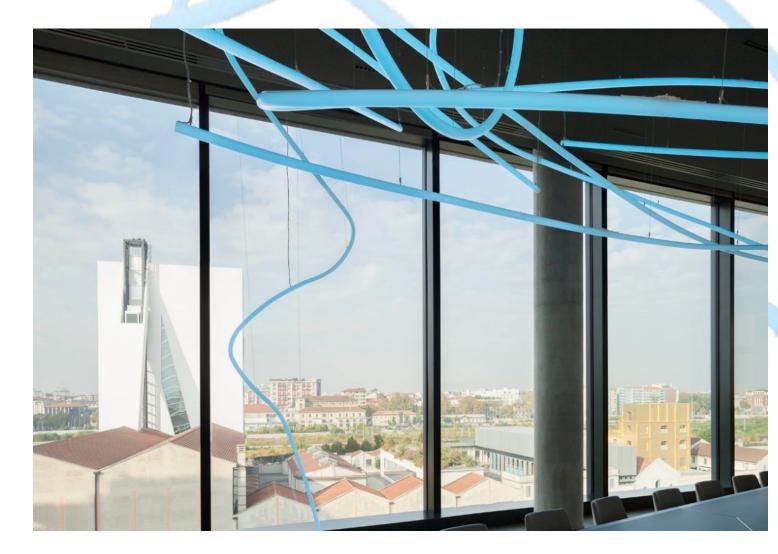

# Fibercloud HQ

Milan, IT

The light sculpture designed by the architect Giuseppe Tortato with 200 meters of LED tube connects all the floors of the new Fastweb headquarters in the newly created Piazza Olivetti in Milan.

The entire light run is made up of 100 individual segments, allowing it to seem to travel through each floor to ceiling.

"A 'cloud of ideas' that radiates the entire building and those who work there, to connect people, to share ideas and projects and create new synergies."