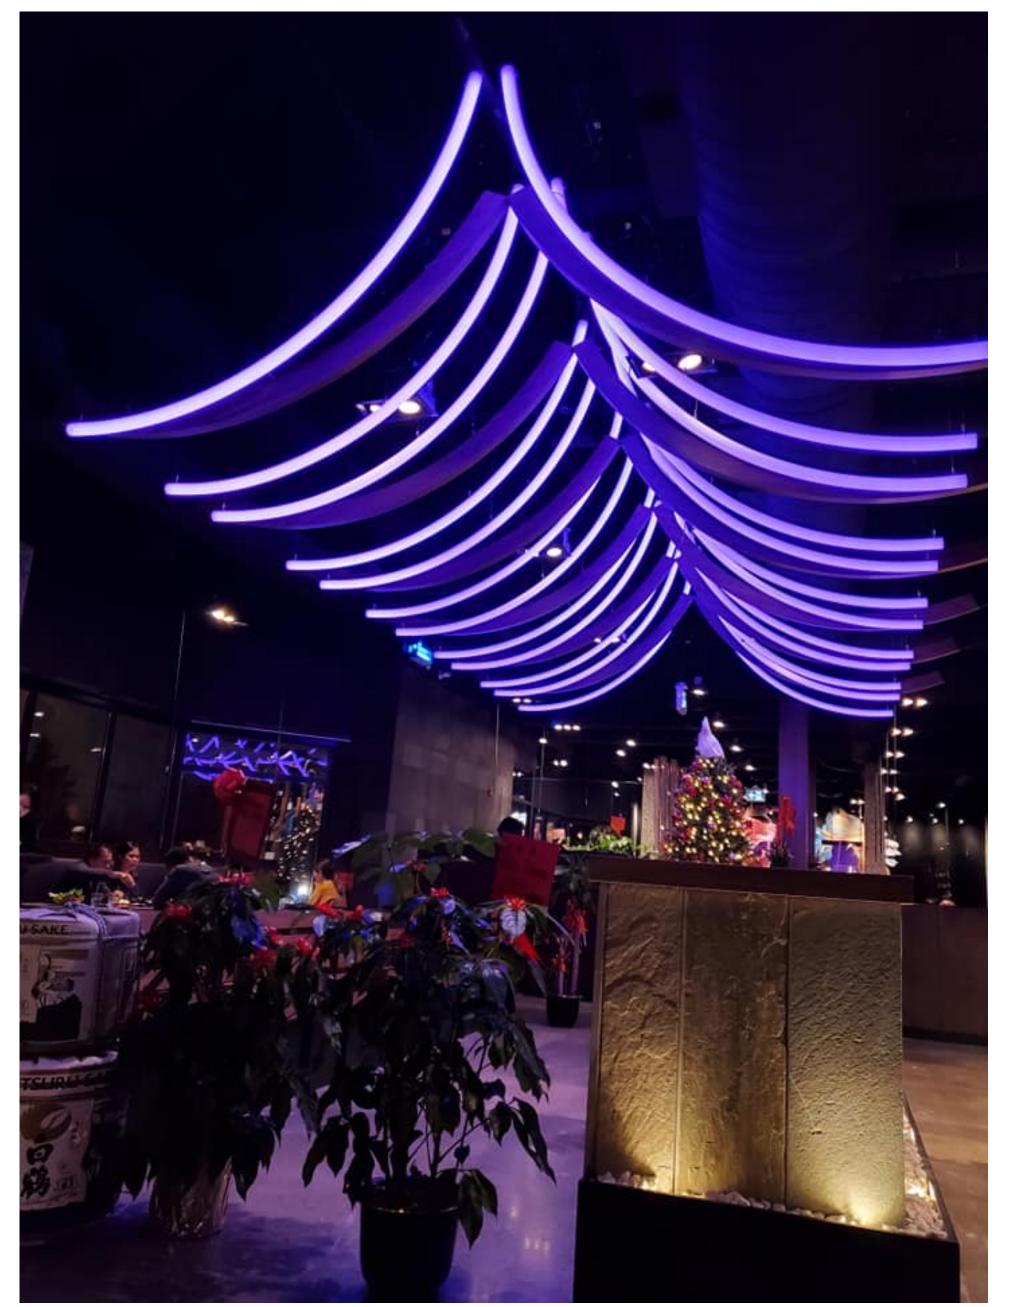

## Matsuda

Toronto, ON

Inspired by nature's curves, Lux Tube, equipped with RGBW, stuns as the focal point of this restaurant in downtown Toronto. A round profile is used in a 2" diameter profile with a curved design to create a soft but striking installation.