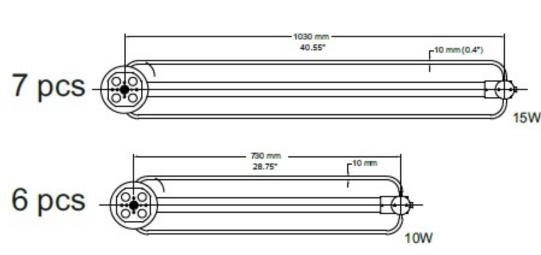

s' that radiates the entire building and those who work there, to connect people, to share ideas and projects and create new synergies."





















Immersive Light Experience

Contagious Energy

Positive Vibes

Lux Tube

4ft Rings

**RGBW** 

Pixel Level Control

**DMX Integration with Music** 







#### Project Overview:

Working with design team to bring concept to reality. Orbit providing illuminated fixtures including metal fabrication for decorative structure and tubing connecting fixtures.

#### Project challenges:

Exterior installation in high ambient temp environment

#### Solutions:

Metal fabrication to provide structure and industrial look. Created modular tubing system, for easy on-site installation



## Moontower – Amenities Space

Austin, TX (Near UT Campus)

















## iManage Corp HQ

Chicago, IL

The Lux Tube is used to create the central design element in two employee focused spaces. The complete flexibility of shape allowed designers to integrate the lighting with the spaces in complementary and playful ways.

Expected Install Completion - 2021























## Matsuda

Toronto, ON

Inspired by nature's curves, Lux Tube, equipped with RGBW, stuns as the focal point of this restaurant in downtown Toronto. A round profile is used in a 2" diameter profile with a curved design to create a soft but striking installation.









## Lux Tube







The client uses Lux Tube from Orbit Illuminations to help create a one-of-a-kind experience and workout space.

# Fit Factory Fitness Toronto, ON









## Lux Tube



## Microsoft B