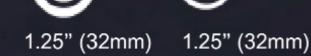

#### t mn 200mm Profile - Ø 1" Radius - 8" min. Ø26mm t min stam Profile - Ø 1.25" Radius - 14" min. Profile - Ø 1.6" Ø 40mm Radius - 16" min. E min 550mm Profile - Ø 2" Radius – 22" min.