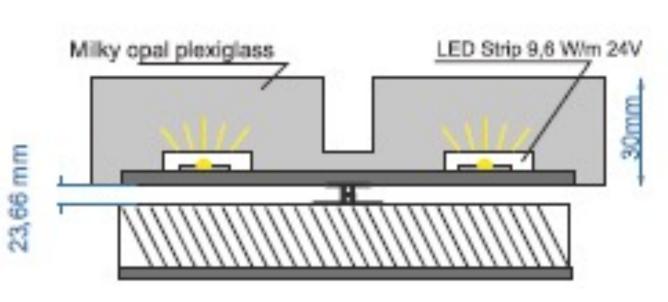

#### t mn 200mm Profile - Ø 1" Radius - 8" min. Ø26mm t min stam Profile - Ø 1.25" Radius - 14" min. Profile - Ø 1.6" Ø 40mm Radius - 16" min. E min 550mm Profile - Ø 2" Radius – 22" min.