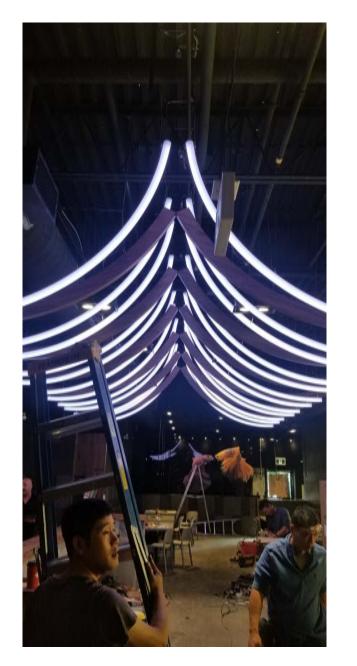

## Matsuda

Toronto, ON

Inspired by nature's curves, Lux Tube, equipped with RGBW, stuns as the focal point of this restaurant in downtown Toronto. A round profile is used in a 2" diameter profile with a curved design to create a soft but striking installation.