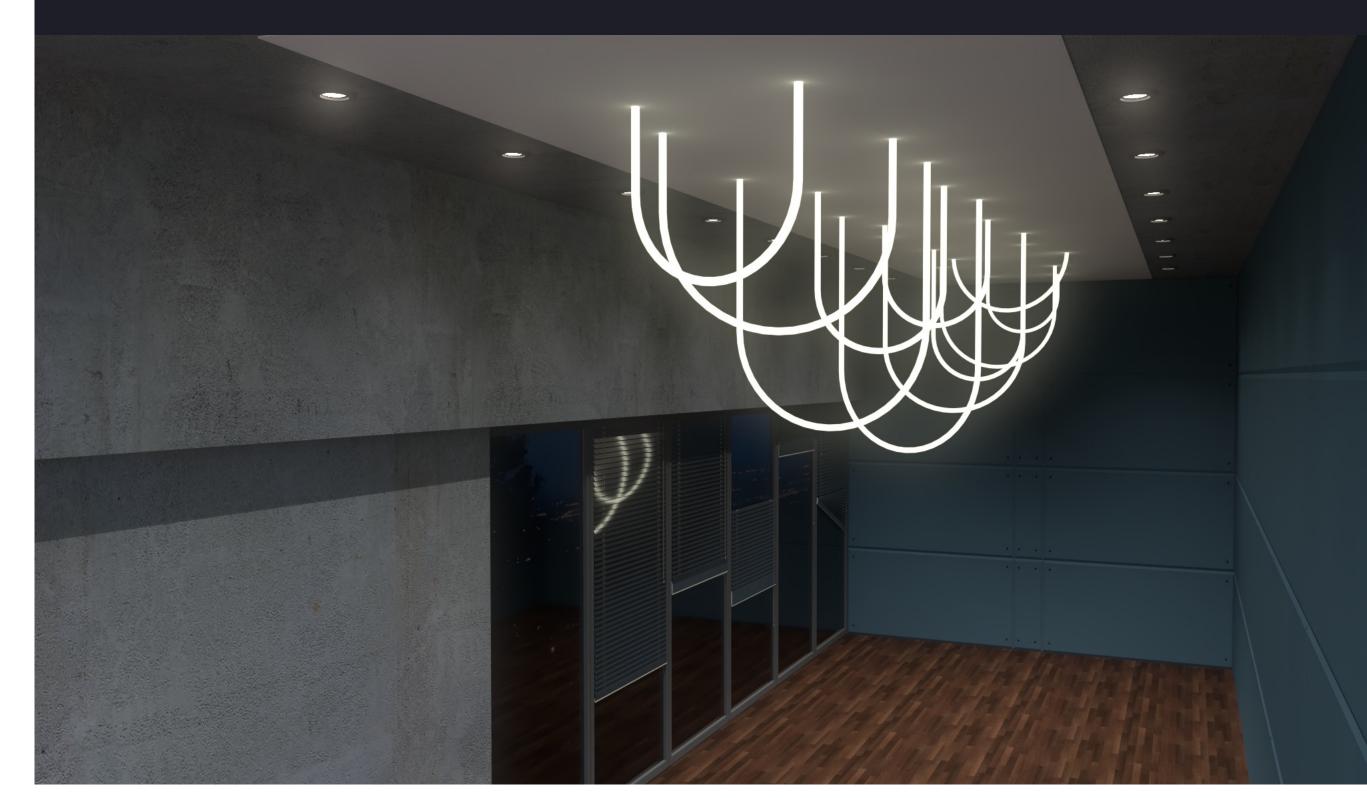

## Microsoft Boardroom

Manhattan, NY

Created a custom shape ellipse fully luminous tube pendant for over a board room table for Microsoft's new offices in NYC. Lighting designer Kugler Ning Lighting requested help to create the perfect size, shape, and lumen output for the project.