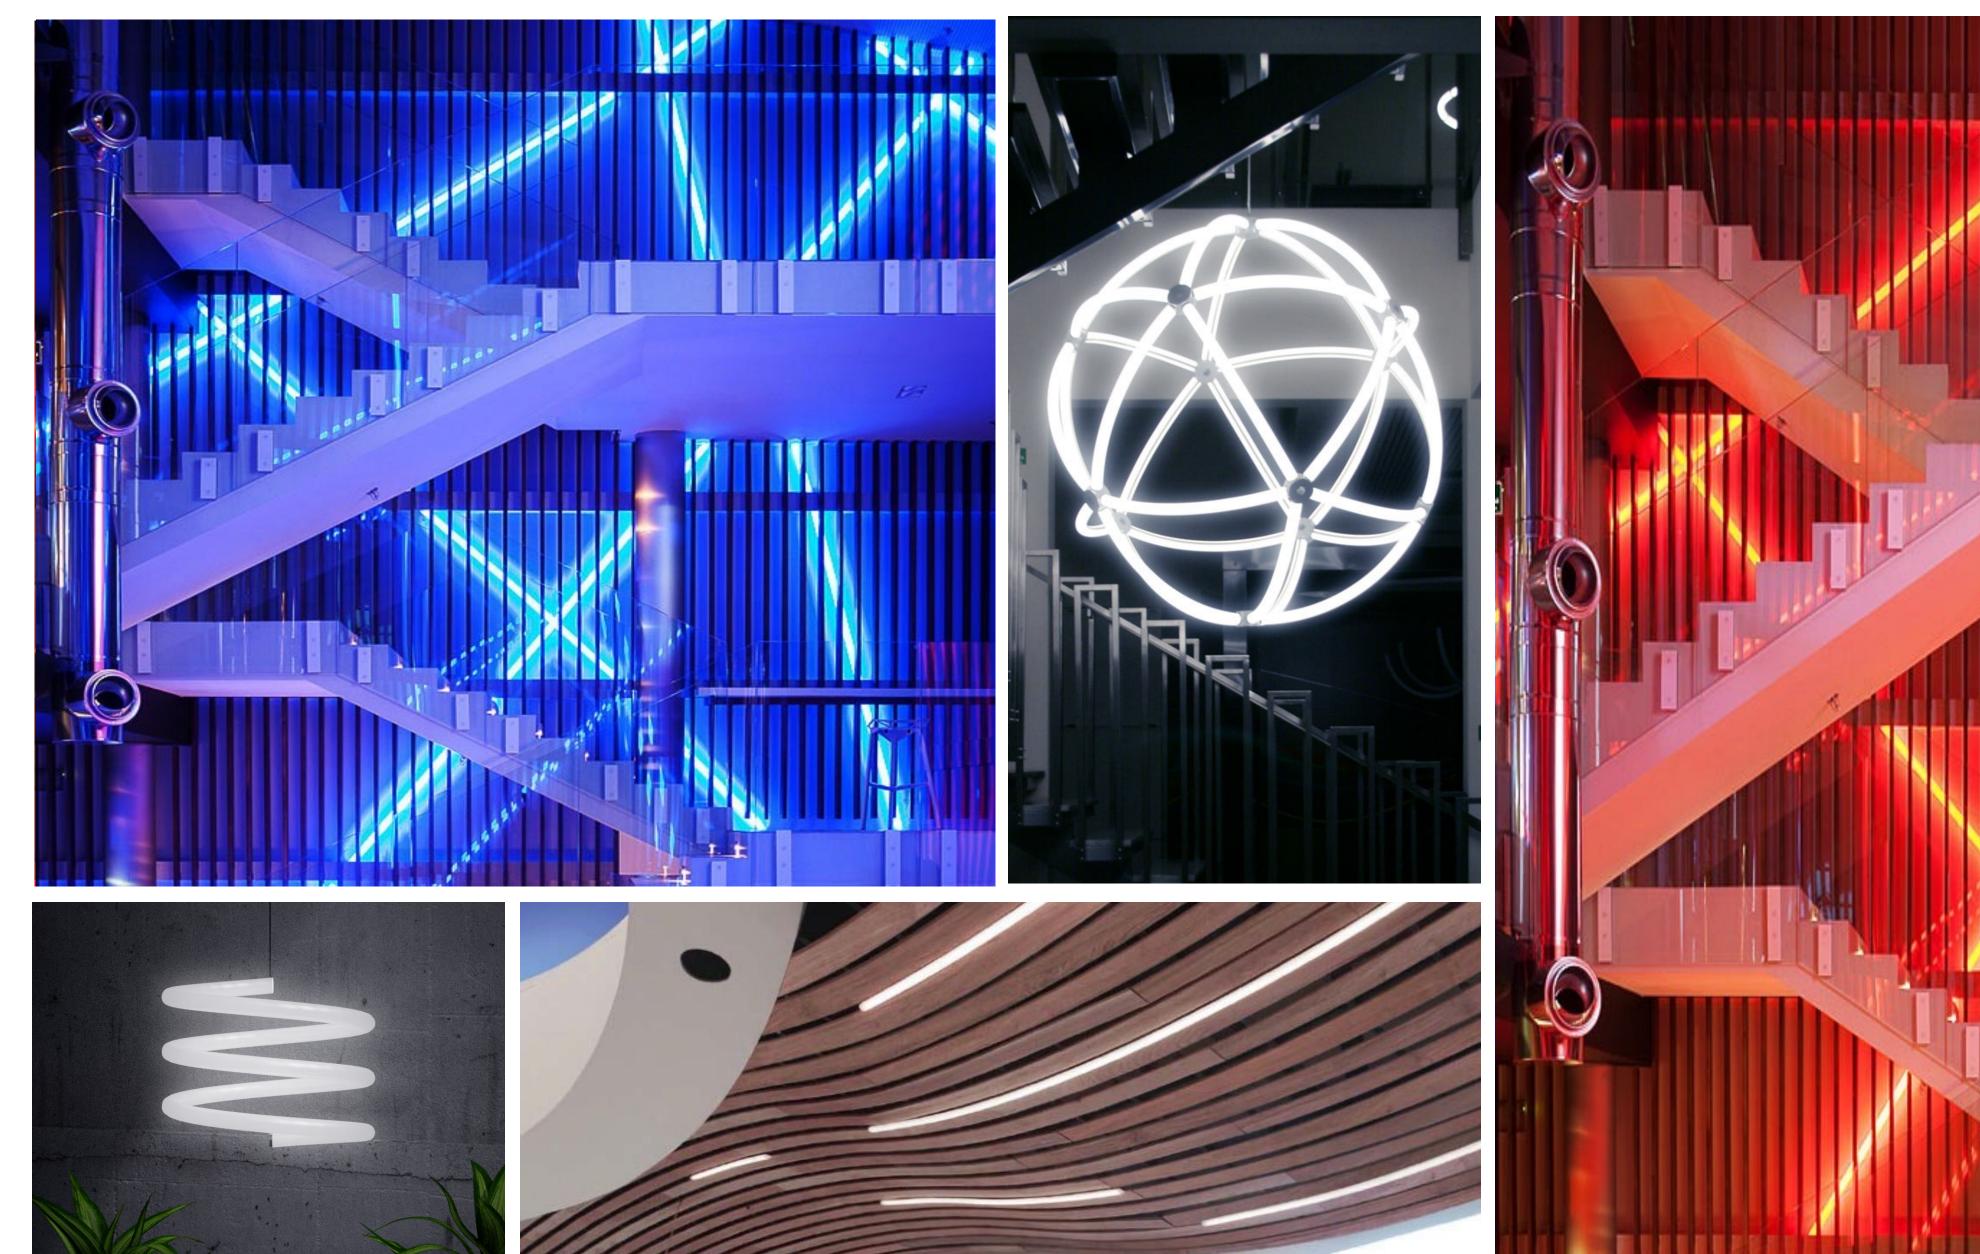

# Fibercloud HQ

Milan, IT

The light sculpture designed by the architect Giuseppe Tortato with 200 meters of LED tube connects all the floors of the new Fastweb headquarters in the newly created Piazza Olivetti in Milan.

The entire light run is made up of 100 individual segments, allowing it to seem to travel through each floor to ceiling.

"A 'cloud of ideas' that radiates the entire building and those who work there, to connect people, to share ideas and projects and create new synergies."

Immersive Light Experience

Contagious Energy

Positive Vibes

Lux Tube

4ft Rings

**RGBW** 

Pixel Level Control

**DMX Integration with Music** 