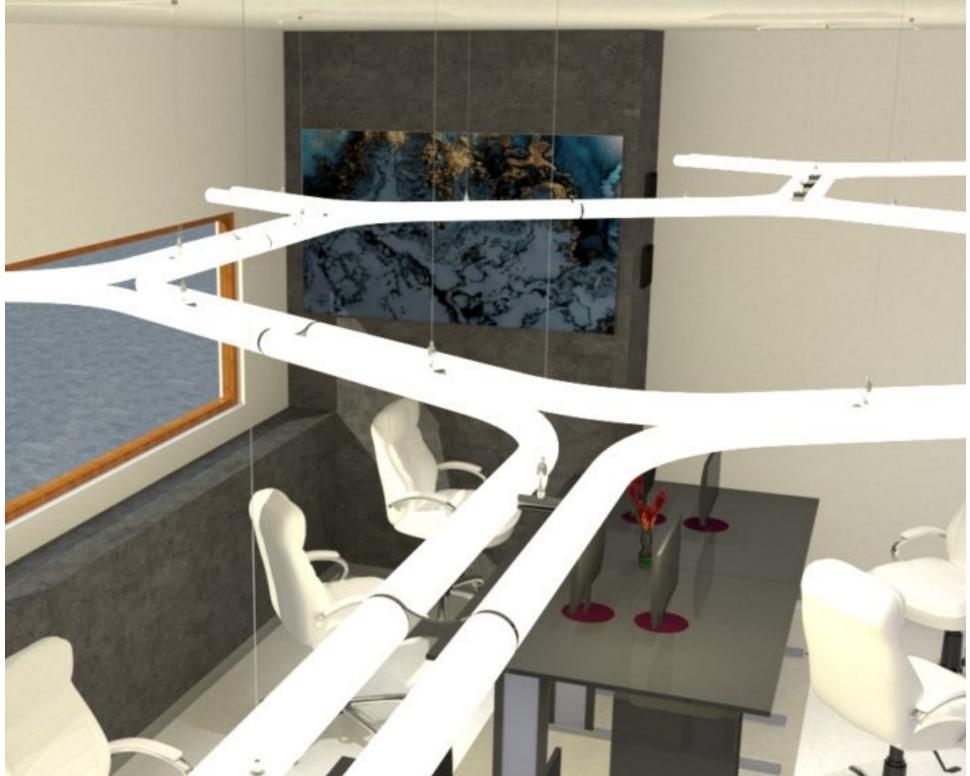

## iManage Corp HQ

Chicago, IL

The Lux Tube is used to create the central design element in two employee focused spaces. The complete flexibility of shape allowed designers to integrate the lighting with the spaces in complementary and playful ways.