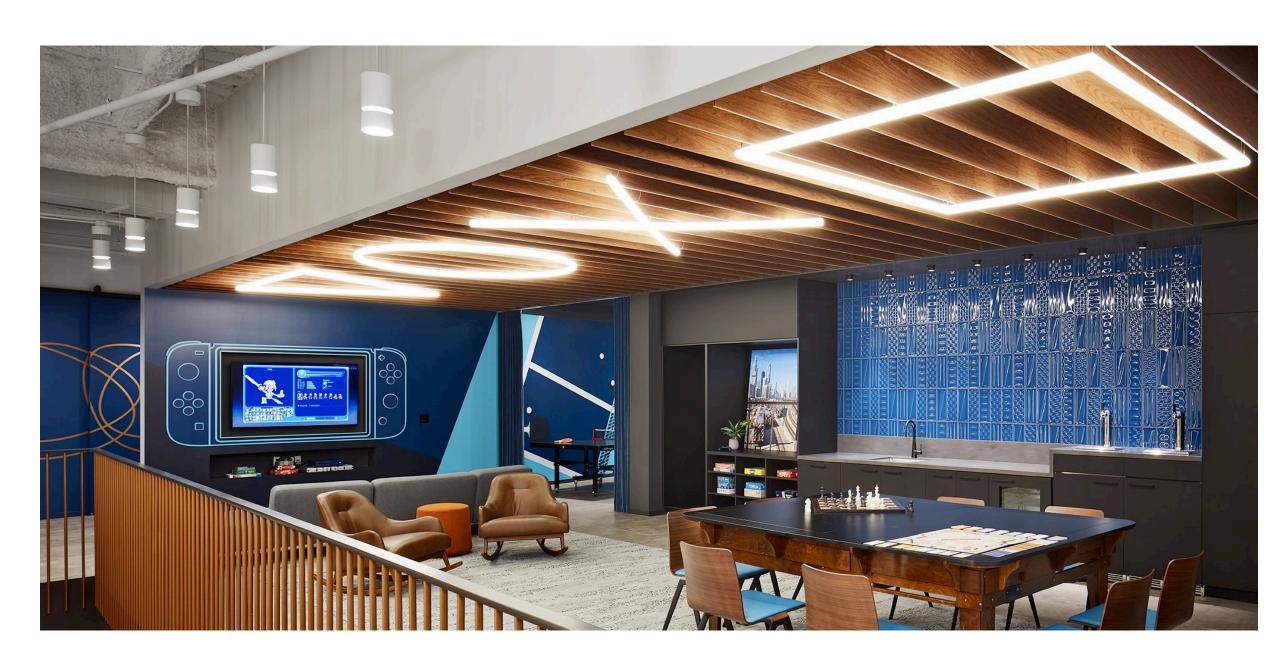

## iManage Corp HQ

Chicago, IL

The Lux Tube is used to create the central design element in two employee focused spaces. The complete flexibility of shape allowed designers to integrate the lighting with the spaces in complementary and playful ways.