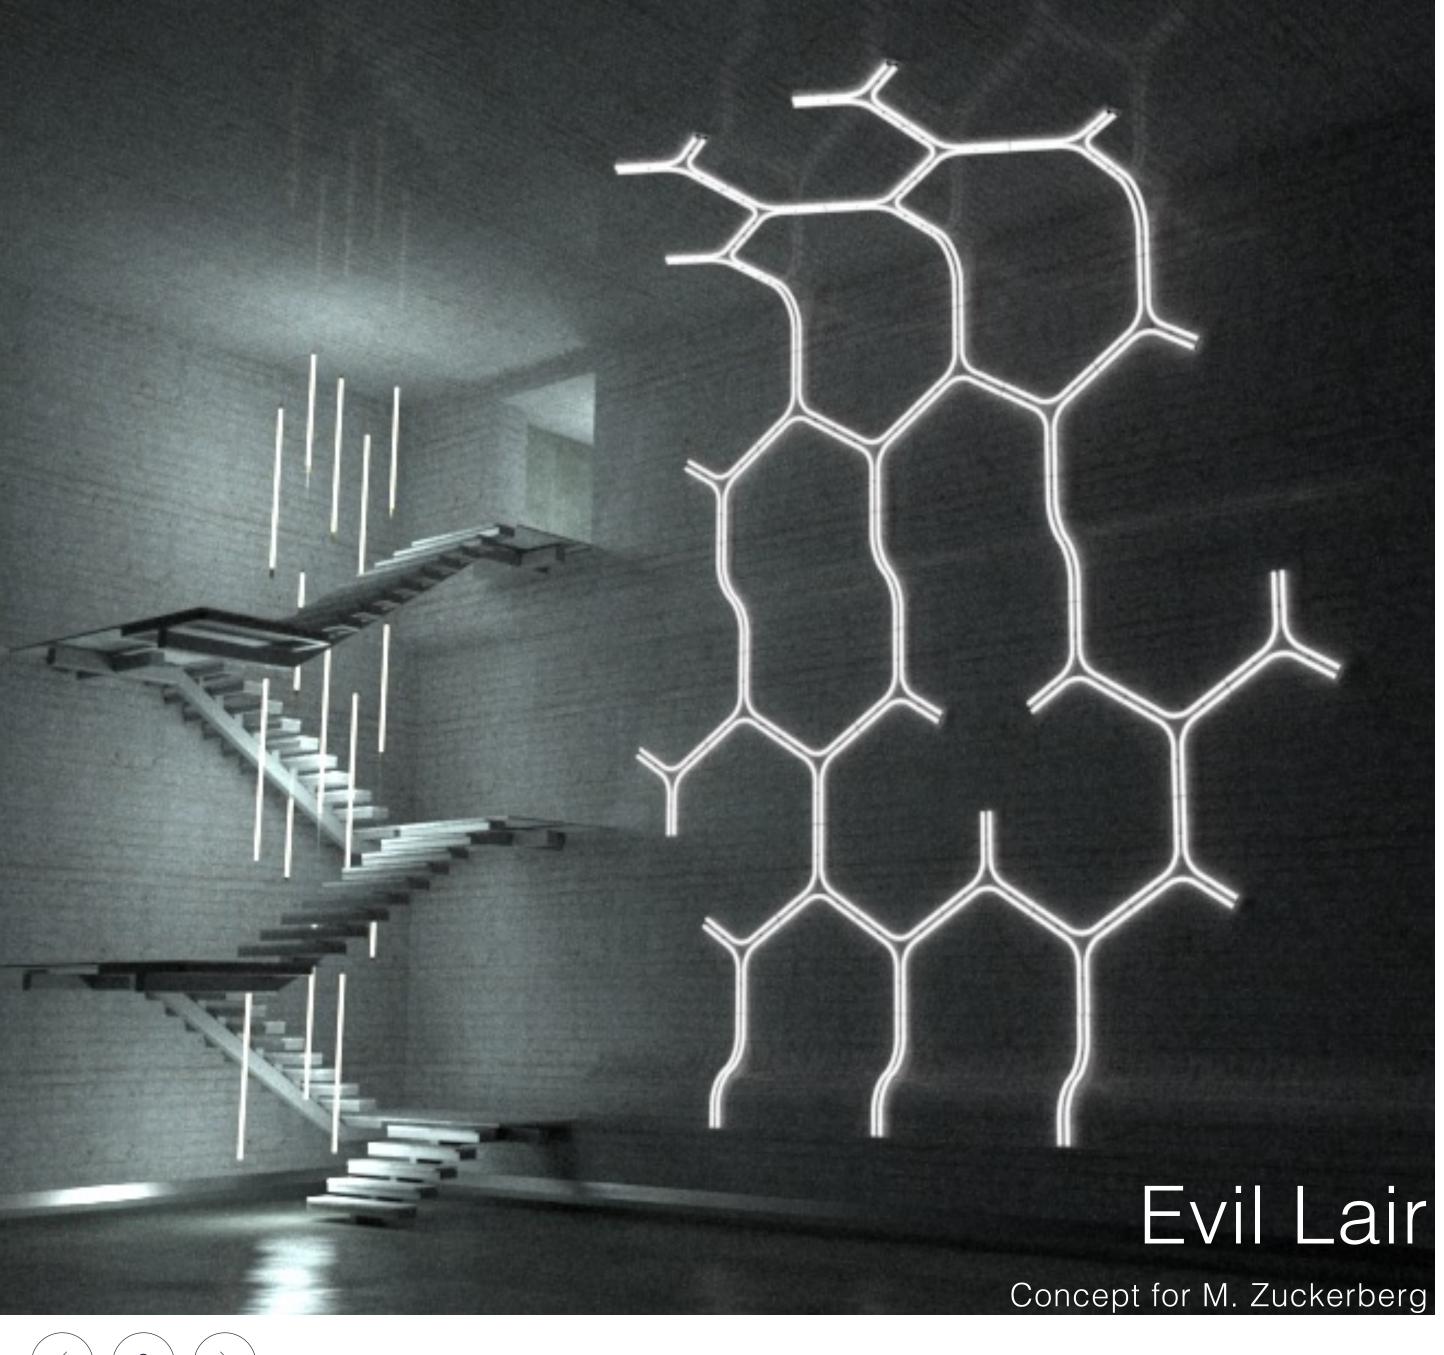

#### t mn 200mm Profile - Ø 1" Radius - 8" min. Ø26mm t min stam Profile - Ø 1.25" Radius - 14" min. Profile - Ø 1.6" Ø 40mm Radius - 16" min. E min 550mm Profile - Ø 2" Radius – 22" min.

# LUXTUBE





Pendant Surface Indoor/Outdoor



80, 90, 95+ CRI 27, 30, 35, 40K RGB & Tunable White



0-10v DALI DMX



3-7w per ft 250-500 lum/ft



Ø 1"-2" Sq.1.6" x 1.6"

#### **Tube Colors**





**RAL 6029** 



**RAL6018** 



**RAL 1021** 



**RAL 2000** 



RAL 3020



Magenta



**RAL 5002** 

#### Joining Options





Angular Welding (min angle 30°)







T-shape Joining



#### **Profiles**



































NAL Lighting Group 2021













Façade & Accent Lighting

Applications



















Profiles & Tubes

Applications











































































OPQRSTUVWXYZ 1234567890?!/&\*()+

OSTRICH PROPER BOLD

**ABCDEFGHIJKLMN** OPQRSTUVWXYZ 1234567890?!/&\*()+











# Fibercloud HQ

Milan, IT

The light sculpture designed by the architect Giuseppe Tortato with 200 meters of LED tube connects all the floors of the new Fastweb headquarters in the newly created Piazza Olivetti in Milan.

The entire light run is made up of 100 individual segments, allowing it to seem to travel through each floor to ceiling.

"A 'cloud of ideas' that radiates the entire building and those who work there, to connect people, to share ideas and projects and create new synergies."





















Immersive Light Experience

Contagious Energy

Positive Vibes

Lux Tube

4ft Rings

**RGBW** 

Pixel Level Control

**DMX Integr