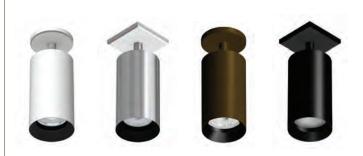

#### MPT2 Series

Our sleek, super adjustable Monopoint fixture is offered in four finishes, four different stem lengths, round or square canopies, and the same beam spread and color temperature options that make our product lines so well-rounded. The Monopoint fixture features integral and remote driver options and creates a lighting solution for even the most challenging environments.