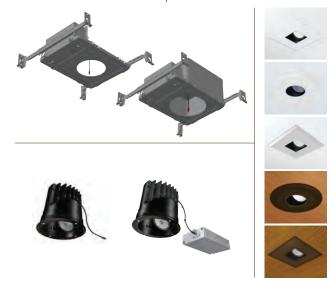

#### 400 Series

Need flexibility? We've got you covered! For new construction or remodel applications, the 400 Series is offered in integral or remote driver options with many of the same great features as the 800 Series. This fixture can accommodate up to 5-1/2" thick ceilings, proving there is little the 400 Series can't accomplish.