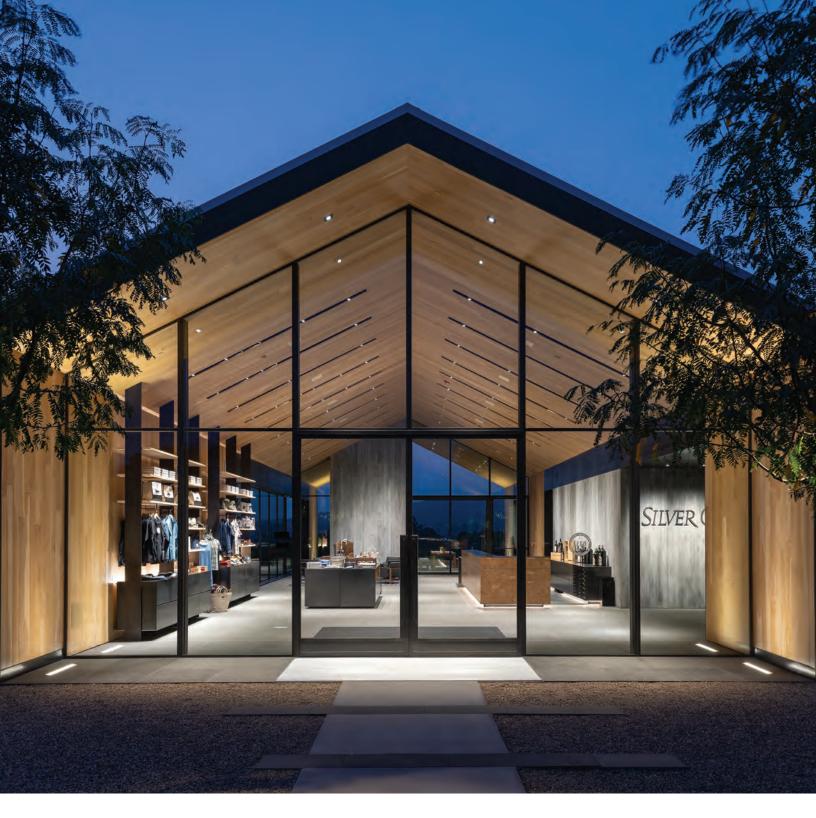

FRONT COVER: SILVER OAK WINERY - HEALDSBURG, CA Lighting Design: EJA Photo: Patrik Argast

8lighting.com