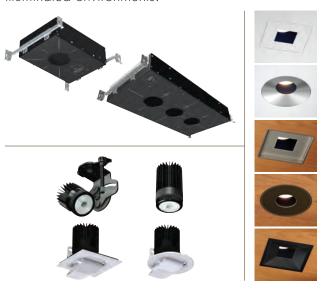

#### 800 Series

The 800 Series features optical accessories to facilitate a dazzling design. With 30 beautiful trim styles in five designer finishes, 21 optical beam spread options, and 14 driver options to cover your needs, we offer single-lamp and multiple-lamp fixtures to transform your space into stunning illuminated environments.