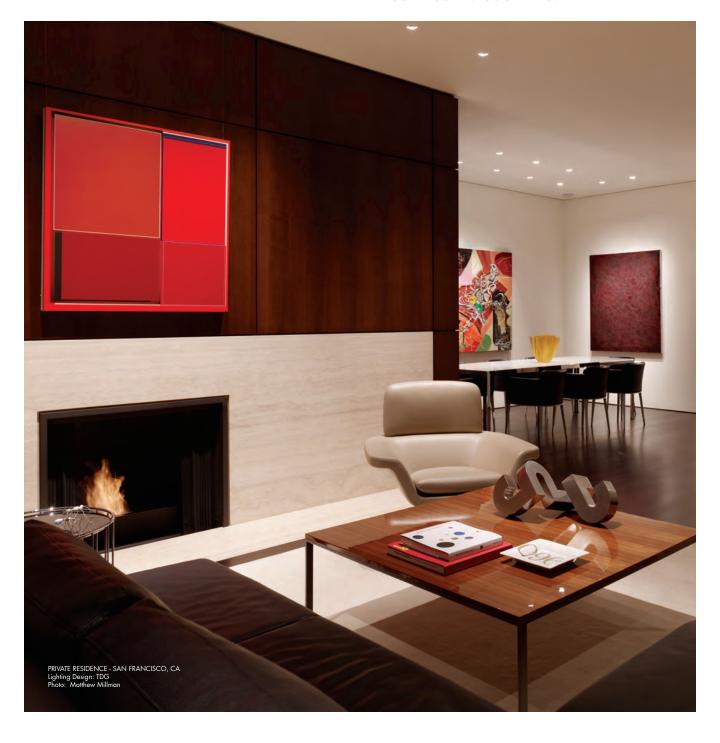

RIOR LED LIGHTING SOLUTIONS TO FIT YOUR STYLE



# CREATED BY LIGHTING DESIGNERS FOR DESIGNERS

## Lighting Design Behind Every Fixture

We understand lighting because we've been illuminating exquisite environments for decades. It was a natural evolution for us to create a line of specification grade luminaires with unique built-in features that are superior in design, functionality, and flexibility to other lighting fixtures on the market.

# Sustainable Design/Modular Architecture

Our family of LED lighting fixtures, be it recessed or surface mount, are sustainably designed and include CA JA8 Title 24 Compliant lumen and driver packages, multiple beam spreads, 4000K, 3500K, 3000K, and 2700K Static White options, 3000-1800K and 2800-2200K Warm Dim options, and 4700-2200K Tunable White.





## A FAMILY OF LED LIGHTING OPTIONS

#### 800 Series

The 800 Series features optical accessories to facilitate a dazzling design. With 30 beautiful trim styles in five designer finishes, 21 optical beam spread options, and 14 driver options to cover your needs, we offer single-lamp and multiple-lamp fixtures to transform your space into stunning illuminated environments.



#### 400 Series

Need flexibility? We've got you covered! For new construction or remodel applications, the 400 Series is offered in integral or remote driver options with many of the same great features as the 800 Series. This fixture can accommodate up to 5-1/2" thick ceilings, proving there is little the 400 Series can't accomplish.



## 200/200-HD Series

Continuing our family of high-quality recessed fixtures