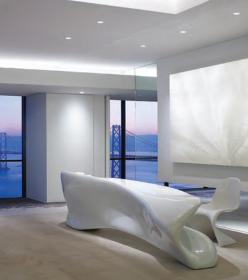

FRONT COVER: SILVER OAK WINERY - HEALDSBURG, CA Lighting Design: EJA Photo: Patrik Argast

8lighting.com