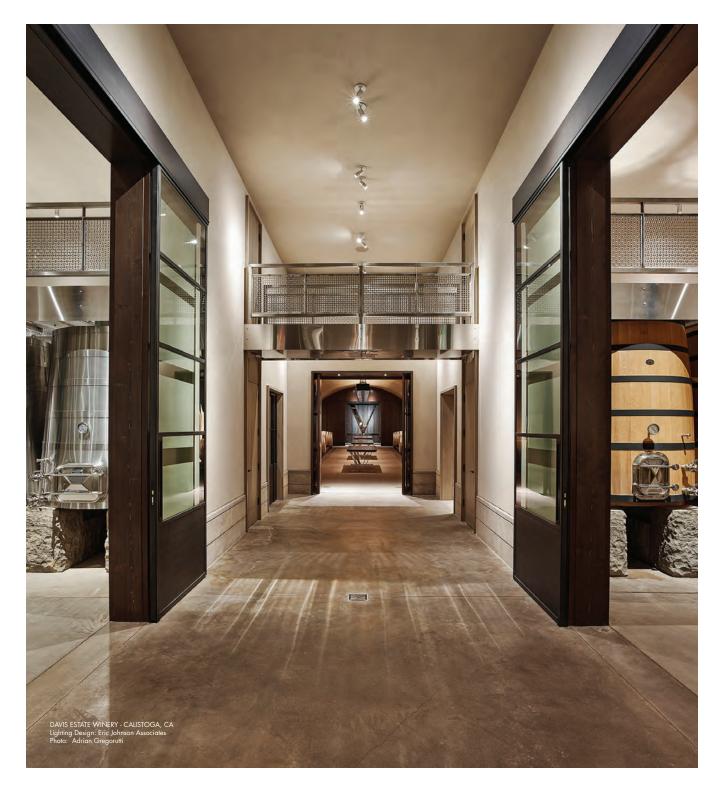

FRONT COVER: SILVER OAK WINERY - HEALDSBURG, CA Lighting Design: EJA Photo: Patrik Argast

8lighting.com